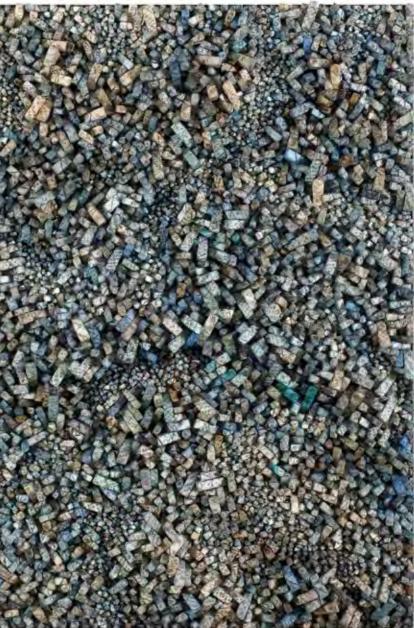

Since 1994, Chun has shifted his focus to his *Aggregation* series. It was this pivotal change, where he abandoned the traditional brush and canvas to work with traditional Korean mulberry paper in an innovative way, that has established his artistic career. Inspired by childhood memories of clusters of medicine packages, wrapped in mulberry paper and hung from the ceiling at the clinic, the artist began using this material in his works, deeply imbuing them with distinct sensibilities. His well-known sculptural *Aggregations* feature hand-cut triangles of polystyrene, individually wrapped in delicate mulberry paper pages torn from old books, which are arranged on canvases to form strikingly textured low-relief wall works in a style that is in close dialogue with the practice of assemblage. With a trompe l'oeil quality, Chun's works create the illusion of depth and coalescence, and, ultimately, represent the harmony and conflict in the unity of many.

Protruding from the flat plane, the clustered triangles exude an organic, chaotic energy, defying any suggestion of a pattern or method to the perceived madness. Korean mulberry paper, which is at the centre of Chun's artistic practice, deeply imbues his works with distinctly Korean connotations and sensibilities by lending its potency for metaphorical associations. Although long prized as a medium for writing and drawing, it was also central to Korean daily life. Delicately translucent, yet strong and durable, mulberry paper was used for a variety of purposes in Korean households. From covering doors, windows, and walls to carpeting floors and packing dried goods, mulberry paper proved to be a versatile material—a worthy symbol of Korean national pride. The paper is also evocative of herbal medicine bundles that were prominent in Korean traditional medicine prior to the advent of modern medicine in the years following the Korean War. Medicinal herbs were hung from the ceiling in clusters, wrapped in mulberry paper inscribed with invocations for good health.