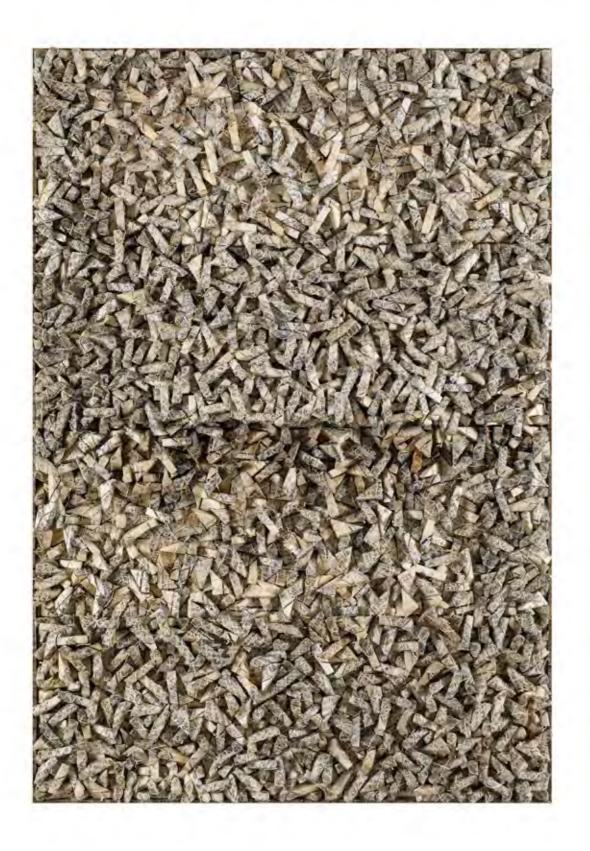

Since 1994, Chun has shifted his focus to his *Aggregation* series. It was this pivotal change, where he abandoned the traditional brush and canvas to work with traditional Korean mulberry paper in an innovative way, that has established his artistic career. Inspired by childhood memories of clusters of medicine packages, wrapped in mulberry paper and hung from the ceiling at the clinic, the artist began using this material in his works, deeply imbuing them with distinct sensibilities. His well-known sculptural *Aggregations* feature hand-cut triangles of polystyrene, individually wrapped in delicate mulberry paper pages torn from old books, which are arranged on canvases to form strikingly textured low-relief wall works in a style that is in close dialogue with the practice of assemblage. With a trompe l'oeil quality, Chun's works create the illusion of depth and coalescence, and, ultimately, represent the harmony and conflict in the unity of many.

Protruding from the flat plane, the clustered triangles exude an organic, chaotic energy, defying any suggestion of a pattern or method to the perceived madness. Korean mulberry paper, which is at the centre of Chun's artistic practice, deeply imbues his works with distinctly Korean connotations and sensibilities by lending its potency for metaphorical associations. Although long prized as a medium for writing and drawing, it was also central to Korean daily life. Delicately translucent, yet strong and durable, mulberry paper was used for a variety of purposes in Korean households. From covering doors, windows, and walls to carpeting floors and packing dried goods, mulberry paper proved to be a versatile material—a worthy symbol of Korean national pride. The paper is also evocative of herbal medicine bundles that were prominent in Korean traditional medicine prior to the advent of modern medicine in the years following the Korean War. Medicinal herbs were hung from the ceiling in clusters, wrapped in mulberry paper inscribed with invocations for good health.

Titling the works with the prefix *Aggregation* is a self-reflexive acknowledgement of their nature as large-scale compositions assembled together from several distinct parts. Like an archaeologist of knowledge, the act of collecting disparate units of information to form a coherent whole can be read as a reconciliation of moral conflicts deliberately formulated to mimic a meditative consciousness as embodied by each individual piece that is dyed, wrapped, and arranged in its own place.