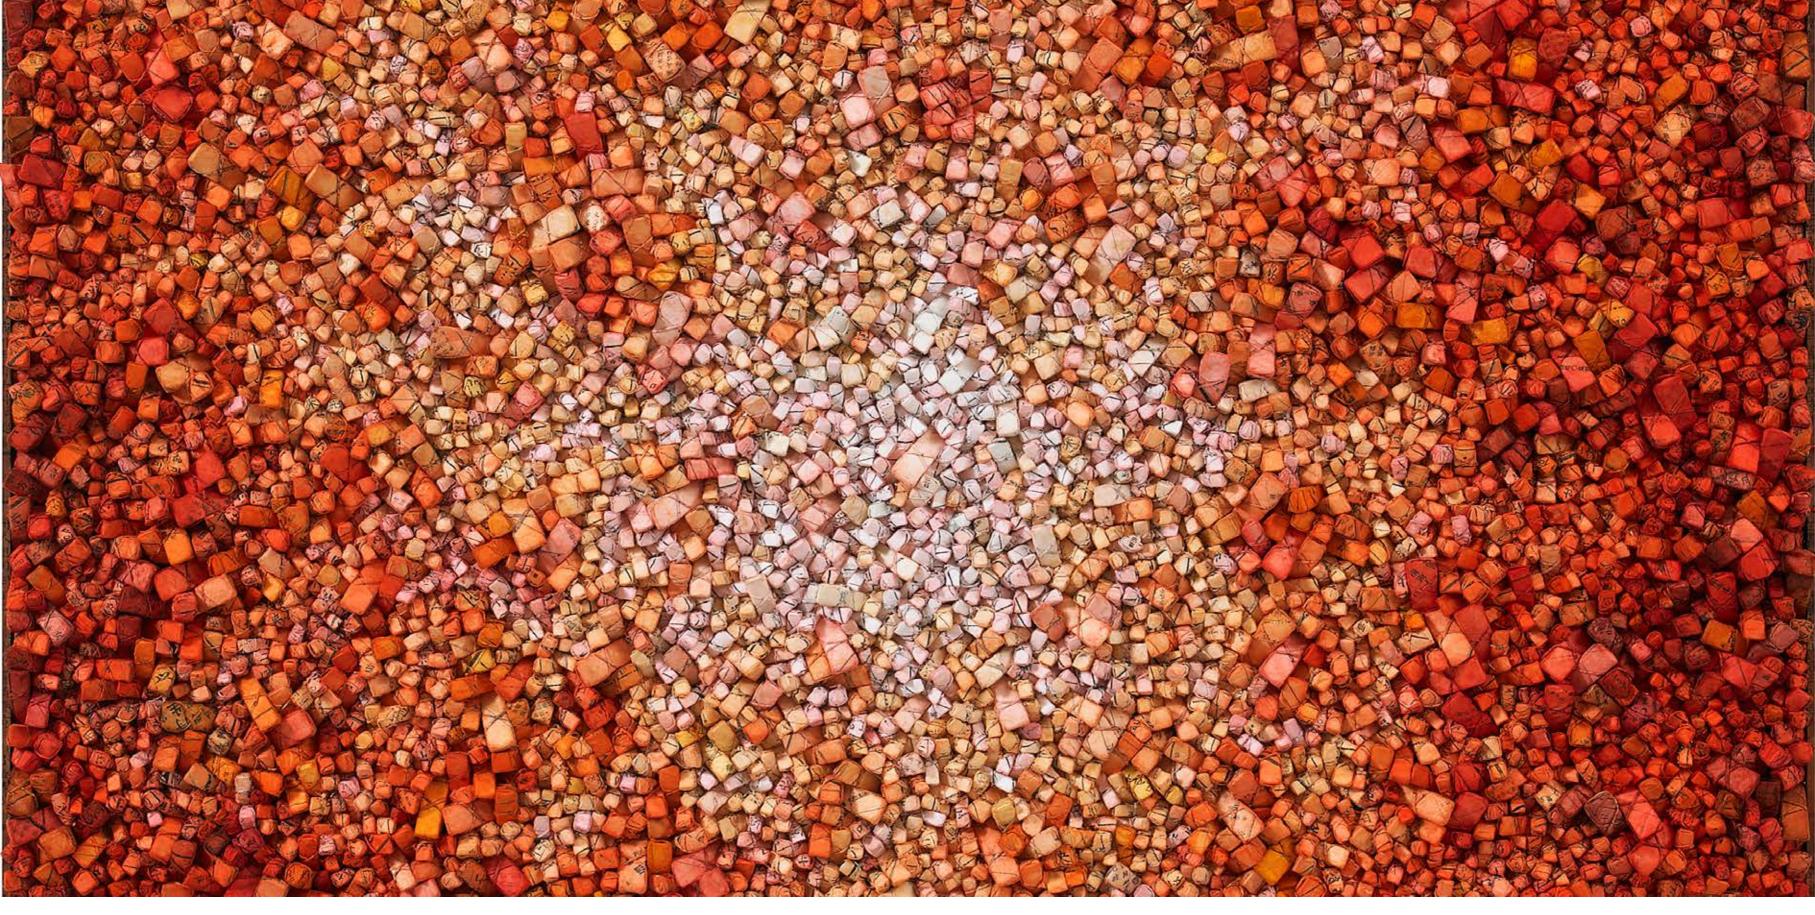

Since 1994, Chun has shifted his focus to his *Aggregation* series. It was this pivotal change, where he abandoned the traditional brush and canvas to work with traditional Korean mulberry paper in an innovative way, that has established his artistic career. Inspired by childhood memories of clusters of medicine packages, wrapped in mulberry paper and hung from the ceiling at the clinic, the artist began using this material in his works, deeply imbuing them with distinct sensibilities. His well-known sculptural *Aggregations* feature hand-cut triangles of polystyrene, individually wrapped in delicate mulberry paper pages torn from old books, which are arranged on canvases to form strikingly textured low-relief wall works in a style that is in close dialogue with the practice of assemblage. With a trompe l'oeil quality, Chun's works create the illusion of depth and coalescence, and, ultimately, represent the harmony and conflict in the unity of many.

Protruding from the flat plane, the clustered triangles exude an organic, chaotic energy, defying any suggestion of a pattern or method to the perceived madness. Korean mulberry paper, which is at the centre of Chun's artistic practice, deeply imbues his works with distinctly Korean connotations and sensibilities by lending its potency for metaphorical associations. Although long prized as a medium for writing and drawing, it was also central to Korean daily life. Delicately translucent, yet strong and durable, mulberry paper was used for a variety of purposes in Korean households. From covering doors, windows, and walls to carpeting floors and packing dried goods, mulberry paper proved to be a versatile material—a worthy symbol of Korean national pride. The paper is also evocative of herbal medicine bundles that were prominent in Korean traditional medicine prior to the advent of modern medicine in the years following the Korean War. Medicinal herbs were hung from the ceiling in clusters, wrapped in mulberry paper inscribed with invocations for good health.

Titling the works with the prefix *Aggregation* is a self-reflexive acknowledgement of their nature as large-scale compositions assembled together from several distinct parts. Like an archaeologist of knowledge, the act of collecting disparate units of information to form a coherent whole can be read as a reconciliation of moral conflicts deliberately formulated to mimic a meditative consciousness as embodied by each individual piece that is dyed, wrapped, and arranged in its own place.