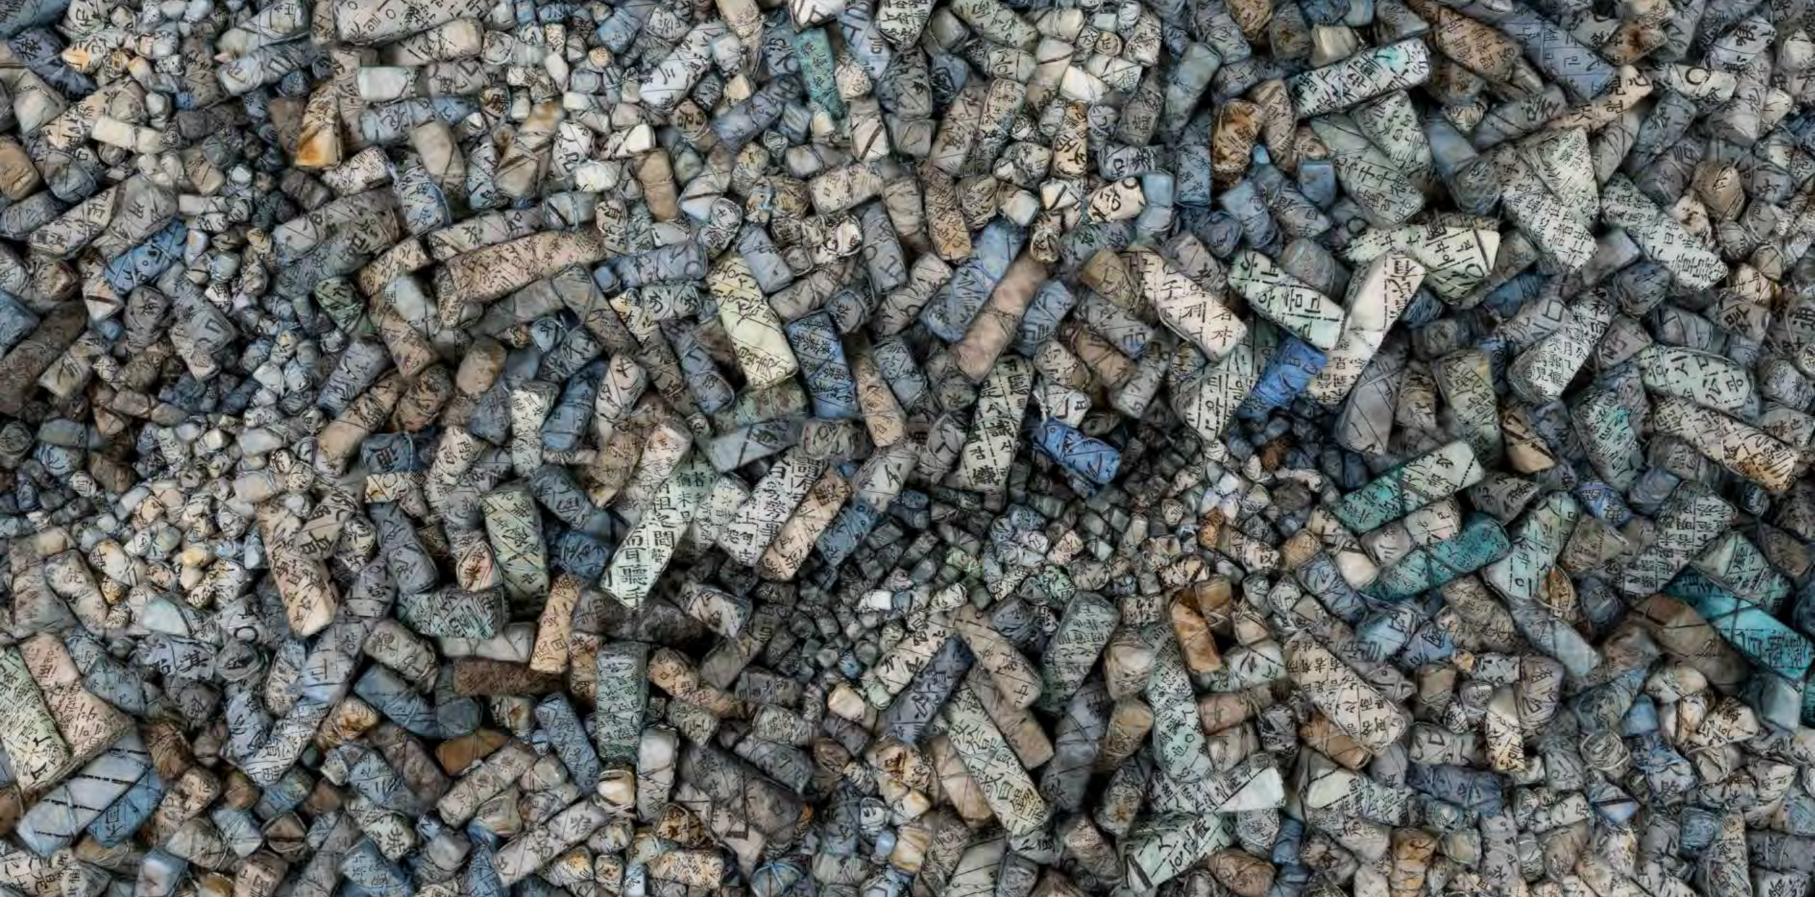

Since 1994, Chun has shifted his focus to his *Aggregation* series. It was this pivotal change, where he abandoned the traditional brush and canvas to work with traditional Korean mulberry paper in an innovative way, that has established his artistic career. Inspired by childhood memories of clusters of medicine packages, wrapped in mulberry paper and hung from the ceiling at the clinic, the artist began using this material in his works, deeply imbuing them with distinct sensibilities. His well-known sculptural *Aggregations* feature hand-cut triangles of polystyrene, individually wrapped in delicate mulberry paper pages torn from old books, which are arranged on canvases to form strikingly textured low-relief wall works in a style that is in close dialogue with the practice of assemblage. With a trompe l'oeil quality, Chun's works create the illusion of depth and coalescence, and, ultimately, represent the harmony and conflict in the unity of many.

Protruding from the flat plane, the clustered triangles exude an organic, chaotic energy, defying any suggestion of a pattern or method to the perceived madness. Korean mulberry paper, which is at the centre of Chun's artistic practice, deeply imbues his works with distinctly Korean connotations and sensibilities by lending its potency for metaphorical associations. Although long prized as a medium for writing and drawing, it was also central to Korean daily life. Delicately translucent, yet strong and durable, mulberry paper was used for a variety of purposes in Korean households. From covering doors, windows, and walls to carpeting floors and packing dried goods, mulberry paper proved to be a versatile material—a worthy symbol of Korean national pride. The paper is also evocative of herbal medicine bundles that were prominent in Korean traditional medicine prior to the advent of modern medicine in the years following the Korean War. Medicinal herbs were hung from the ceiling in clusters, wrapped in mulberry paper inscribed with invocations for good health.

Titling the works with the prefix *Aggregation* is a self-reflexive acknowledgement of their nature as large-scale compositions assembled together from several distinct parts. Like an archaeologist of knowledge, the act of collecting disparate units of information to form a coherent whole can be read as a reconciliation of moral conflicts deliberately formulated to mimic a meditative consciousness as embodied by each individual piece that is dyed, wrapped, and arranged in its own place.