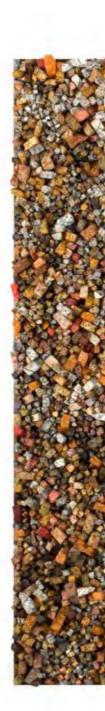

Since 1994, Chun has shifted his focus to his *Aggregation* series. It was this pivotal change, where he abandoned the traditional brush and canvas to work with traditional Korean mulberry paper in an innovative way, that has established his artistic career. Inspired by childhood memories of clusters of medicine packages, wrapped in mulberry paper and hung from the ceiling at the clinic, the artist began using this material in his works, deeply imbuing them with distinct sensibilities. His well-known sculptural *Aggregations* feature hand-cut triangles of polystyrene, individually wrapped in delicate mulberry paper pages torn from old books, which are arranged on canvases to form strikingly textured low-relief wall works in a style that is in close dialogue with the practice of assemblage. With a trompe l'oeil quality, Chun's works create the illusion of depth and coalescence, and, ultimately, represent the harmony and conflict in the unity of many.

Protruding from the flat plane, the clustered triangles exude an organic, chaotic energy, defying any suggestion of a pattern or method to the perceived madness. Korean mulberry paper, which is at the centre of Chun's artistic practice, deeply imbues his works with distinctly Korean connotations and sensibilities by lending its potency for metaphorical associations. Although long prized as a medium for writing and drawing, it was also central to Korean daily life. Delicately translucent, yet strong and durable, mulberry paper was used for a variety of purposes in Korean households. From covering doors, windows, and walls to carpeting floors and packing dried goods, mulberry paper proved to be a versatile material—a worthy symbol of Korean national pride. The paper is also evocative of herbal medicine bundles that were prominent in Korean traditional medicine prior to the advent of modern medicine in the years following the Korean War. Medicinal herbs were hung from the ceiling in clusters, wrapped in mulberry paper inscribed with invocations for good health.