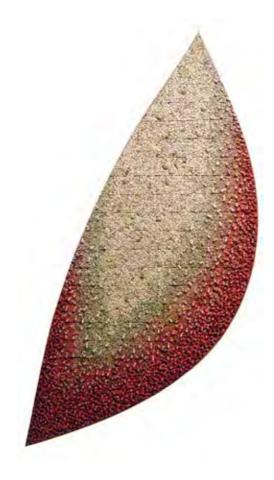

Since 1994, Chun has shifted his focus to his *Aggregation* series. It was this pivotal change, where he abandoned the traditional brush and canvas to work with traditional Korean mulberry paper in an innovative way, that has established his artistic career. Inspired by childhood memories of clusters of medicine packages, wrapped in mulberry paper and hung from the ceiling at the clinic, the artist began using this material in his works, deeply imbuing them with distinct sensibilities. His well-known sculptural *Aggregations* feature hand-cut triangles of polystyrene, individually wrapped in delicate mulberry paper pages torn from old books, which are arranged on canvases to form strikingly textured low-relief wall works in a style that is in close dialogue with the practice of assemblage. With a trompe l'oeil quality, Chun's works create the illusion of depth and coalescence, and, ultimately, represent the harmony and conflict in the unity of many.

Protruding from the flat plane, the clustered triangles exude an organic, chaotic energy, defying any suggestion of a pattern or method to the perceived madness. Korean mulberry paper, which is at the centre of Chun's artistic practice, deeply imbues his works with distinctly Korean connotations and sensibilities by lending its potency for metaphorical associations. Although long prized as a medium for writing and drawing, it was also central to Korean daily life. Delicately translucent, yet strong and durable, mulberry paper was used for a variety of purposes in Korean households. From covering doors, windows, and walls to carpeting floors and packing dried goods, mulberry paper proved to be a versatile material—a worthy symbol of Korean national pride. The paper is also evocative of herbal medicine bundles that were prominent in Korean traditional medicine prior to the advent of modern medicine in the years following the Korean War. Medicinal herbs were hung from the ceiling in clusters, wrapped in mulberry paper inscribed with invocations for good health.