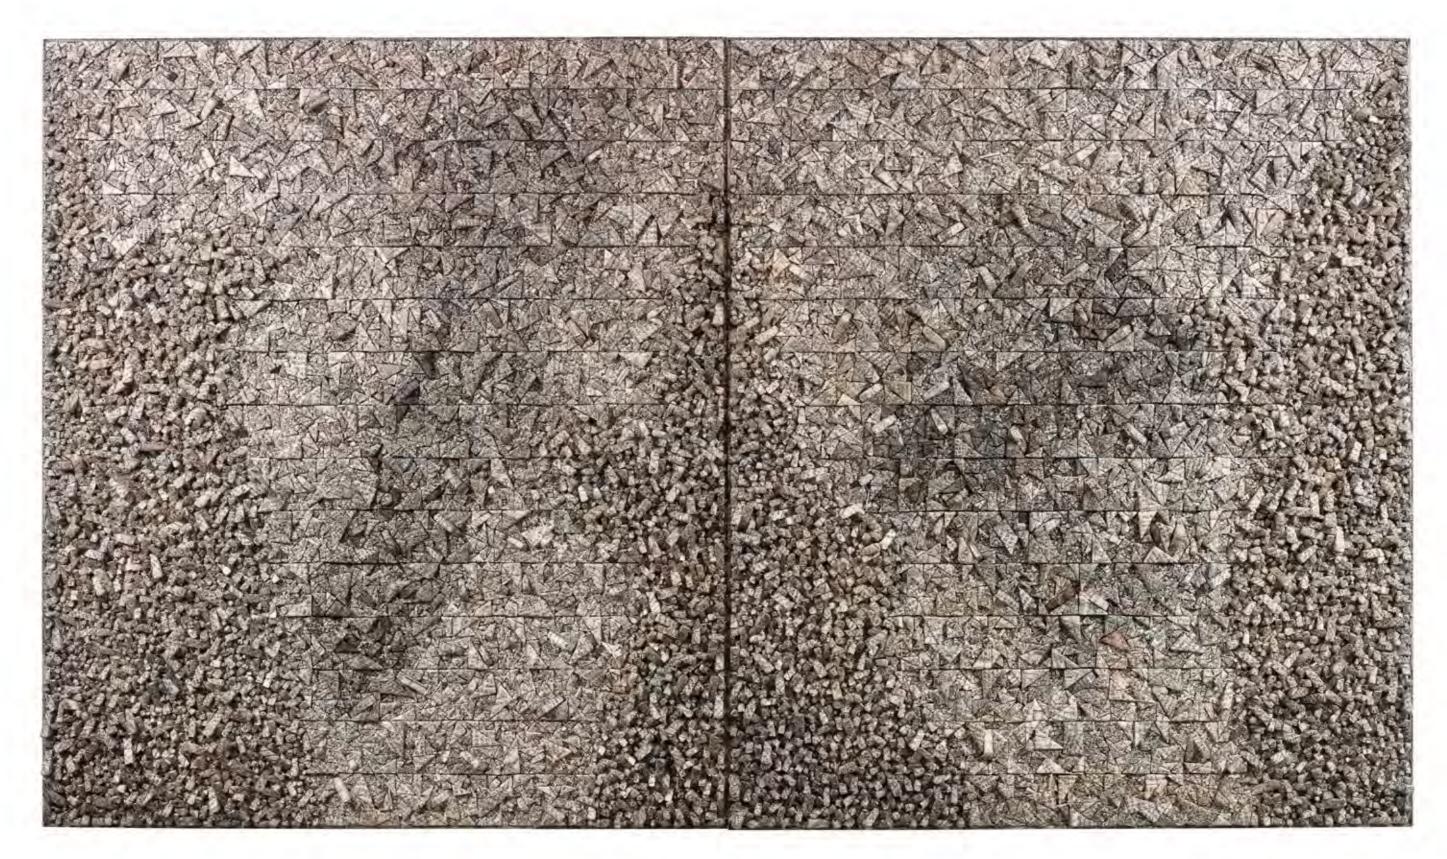

Since 1994, Chun has shifted his focus to his *Aggregation* series. It was this pivotal change, where he abandoned the traditional brush and canvas to work with traditional Korean mulberry paper in an innovative way, that has established his artistic career. Inspired by childhood memories of clusters of medicine packages, wrapped in mulberry paper and hung from the ceiling at the clinic, the artist began using this material in his works, deeply imbuing them with distinct sensibilities. His well-known sculptural *Aggregations* feature hand-cut triangles of polystyrene, individually wrapped in delicate mulberry paper pages torn from old books, which are arranged on canvases to form strikingly textured low-relief wall works in a style that is in close dialogue with the practice of assemblage. With a trompe l'oeil quality, Chun's works create the illusion of depth and coalescence, and, ultimately, represent the harmony and conflict in the unity of many.

Protruding from the flat plane, the clustered triangles exude an organic, chaotic energy, defying any suggestion of a pattern or method to the perceived madness. Korean mulberry paper, which is at the centre of Chun's artistic practice, deeply imbues his works with distinctly Korean connotations and sensibilities by lending its potency for metaphorical associations. Although long prized as a medium for writing and drawing, it was also central to Korean daily life. Delicately translucent, yet strong and durable, mulberry paper was used for a variety of purposes in Korean households. From covering doors, windows, and walls to carpeting floors and packing dried goods, mulberry paper proved to be a versatile material—a worthy symbol of Korean national pride. The paper is also evocative of herbal medicine bundles that were prominent in Korean traditional medicine prior to the advent of modern medicine in the years following the Korean War. Medicinal herbs were hung from the ceiling in clusters, wrapped in mulberry paper inscribed with invocations for good health.

Titling the works with the prefix *Aggregation* is a self-reflexive acknowledgement of their nature as large-scale compositions assembled together from several distinct parts. Like an archaeologist of knowledge, the act of collecting disparate units of information to form a coherent whole can be read as a reconciliation of moral conflicts deliberately formulated to mimic a meditative consciousness as embodied by each individual piece that is dyed, wrapped, and arranged in its own place.