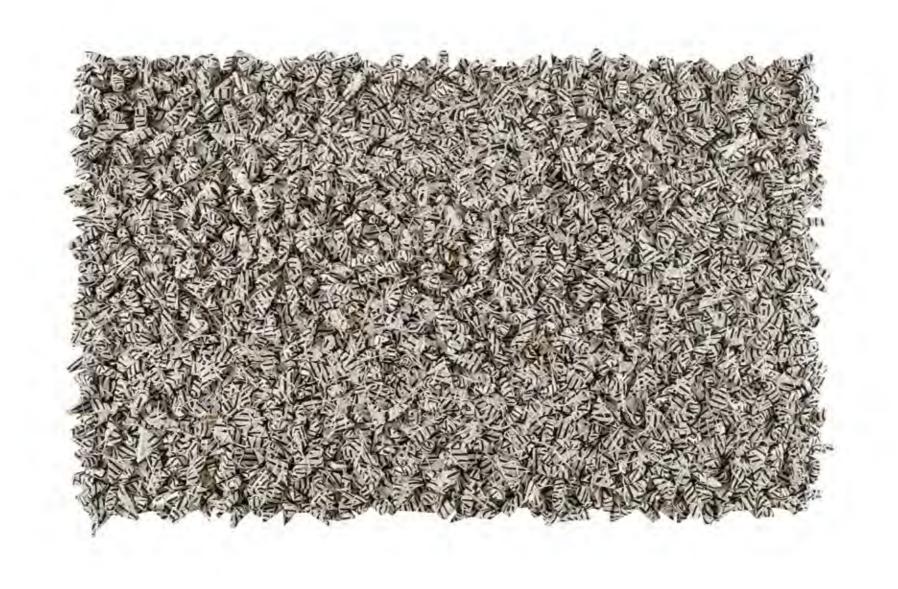

Since 1994, Chun has shifted his focus to his *Aggregation* series. It was this pivotal change, where he abandoned the traditional brush and canvas to work with traditional Korean mulberry paper in an innovative way, that has established his artistic career. Inspired by childhood memories of clusters of medicine packages, wrapped in mulberry paper and hung from the ceiling at the clinic, the artist began using this material in his works, deeply imbuing them with distinct sensibilities. His well-known sculptural *Aggregations* feature hand-cut triangles of polystyrene, individually wrapped in delicate mulberry paper pages torn from old books, which are arranged on canvases to form strikingly textured low-relief wall works in a style that is in close dialogue with the practice of assemblage. With a trompe l'oeil quality, Chun's works create the illusion of depth and coalescence, and, ultimately, represent the harmony and conflict in the unity of many.

Chun states, "The triangular pieces wrapped in mulberry paper are basic units of information: the basic cells of a life that only exists in art, as well as in individual social events or historical facts. By attaching these pieces one by one to a two-dimensional surface, I wanted to express how basic units of information can both create harmony and conflict. This became an important milestone in my long artistic journey to express the troubles of a modern man who is driven to a devastated life by materialism, endless competition, conflict, and destruction."

Protruding from the flat plane, the clustered triangles exude an organic, chaotic energy, defying any suggestion of a pattern or method to the perceived madness. Korean mulberry paper, which is at the centre of Chun's artistic practice, deeply imbues his works with distinctly Korean connotations and sensibilities by lending its potency for metaphorical associations. Although long prized as a medium for writing and drawing, it was also central to Korean daily life. Delicately translucent, yet strong and durable, mulberry paper was used for a variety of purposes in Korean households. From covering doors, windows, and walls to carpeting floors and packing dried goods, mulberry paper proved to be a versatile material—a worthy symbol of Korean national pride. The paper is also evocative of herbal medicine bundles that were prominent in Korean traditional medicine prior to the advent of modern medicine in the years following the Korean War. Medicinal herbs were hung from the ceiling in clusters, wrapped in mulberry paper inscribed with invocations for good health.