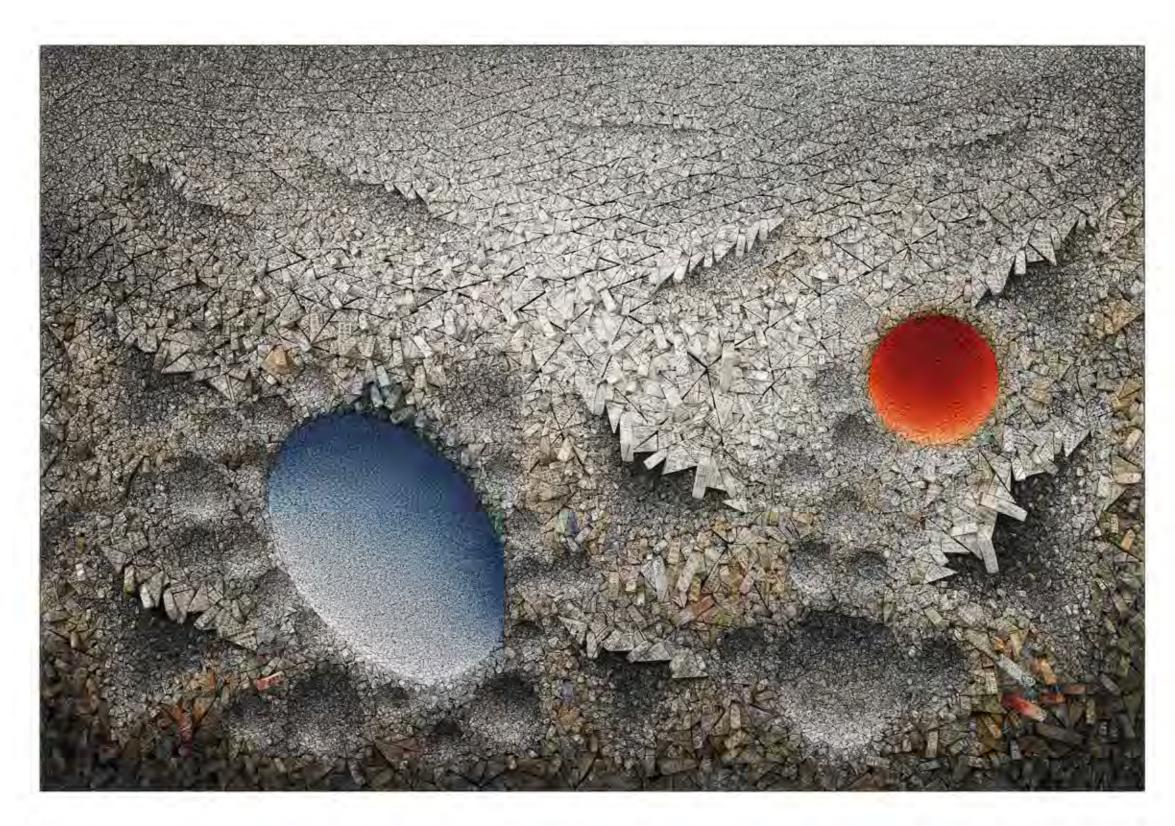

Since 1994, Chun has shifted his focus to his *Aggregation* series. It was this pivotal change, where he abandoned the traditional brush and canvas to work with traditional Korean mulberry paper in an innovative way, that has established his artistic career. Inspired by childhood memories of clusters of medicine packages, wrapped in mulberry paper and hung from the ceiling at the clinic, the artist began using this material in his works, deeply imbuing them with distinct sensibilities. His well-known sculptural *Aggregations* feature hand-cut triangles of polystyrene, individually wrapped in delicate mulberry paper pages torn from old books, which are arranged on canvases to form strikingly textured low-relief wall works in a style that is in close dialogue with the practice of assemblage. With a trompe l'oeil quality, Chun's works create the illusion of depth and coalescence, and, ultimately, represent the harmony and conflict in the unity of many.

Titling the works with the prefix *Aggregation* is a self-reflexive acknowledgement of their nature as large-scale compositions assembled together from several distinct parts. Like an archaeologist of knowledge, the act of collecting disparate units of information to form a coherent whole can be read as a reconciliation of moral conflicts deliberately formulated to mimic a meditative consciousness as embodied by each individual piece that is dyed, wrapped, and arranged in its own place.