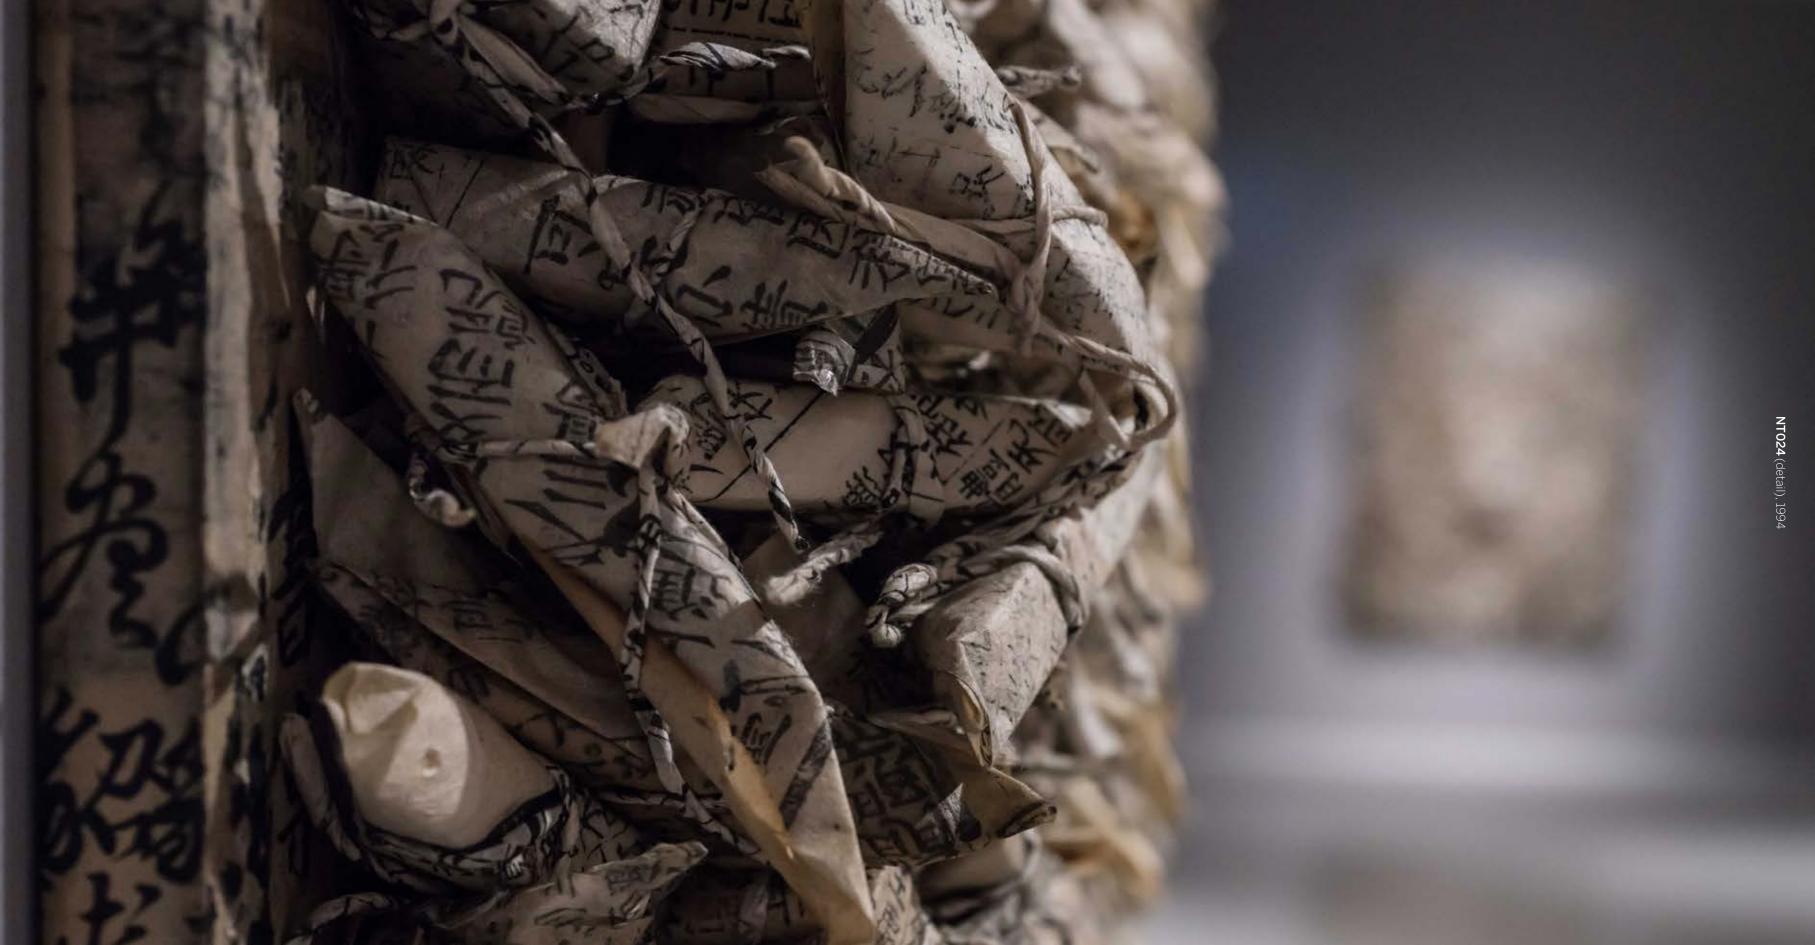

Since 1994, Chun has shifted his focus to his *Aggregation* series. It was this pivotal change, where he abandoned the traditional brush and canvas to work with traditional Korean mulberry paper in an innovative way, that has established his artistic career. Inspired by childhood memories of clusters of medicine packages, wrapped in mulberry paper and hung from the ceiling at the clinic, the artist began using this material in his works, deeply imbuing them with distinct sensibilities. His well-known sculptural *Aggregations* feature hand-cut triangles of polystyrene, individually wrapped in delicate mulberry paper pages torn from old books, which are arranged on canvases to form strikingly textured low-relief wall works in a style that is in close dialogue with the practice of assemblage. With a trompe l'oeil quality, Chun's works create the illusion of depth and coalescence, and, ultimately, represent the harmony and conflict in the unity of many.

Chun states, "The triangular pieces wrapped in mulberry paper are basic units of information: the basic cells of a life that only exists in art, as well as in individual social events or historical facts. By attaching these pieces one by one to a two-dimensional surface, I wanted to express how basic units of information can both create harmony and conflict. This became an important milestone in my long artistic journey to express the troubles of a modern man who is driven to a devastated life by materialism, endless competition, conflict, and destruction."

Protruding from the flat plane, the clustered triangles exude an organic, chaotic energy, defying any suggestion of a pattern or method to the perceived madness. Korean mulberry paper, which is at the centre of Chun's artistic practice, deeply imbues his works with distinctly Korean connotations and sensibilities by lending its potency for metaphorical associations. Although long prized as a medium for writing and drawing, it was also central to Korean daily life. Delicately translucent, yet strong and durable, mulberry paper was used for a variety of purposes in Korean households. From covering doors, windows, and walls to carpeting floors and packing dried goods, mulberry paper proved to be a versatile material—a worthy symbol of Korean national pride. The paper is also evocative of herbal medicine bundles that were prominent in Korean traditional medicine prior to the advent of modern medicine in the years following the Korean War. Medicinal herbs were hung from the ceiling in clusters, wrapped in mulberry paper inscribed with invocations for good health.