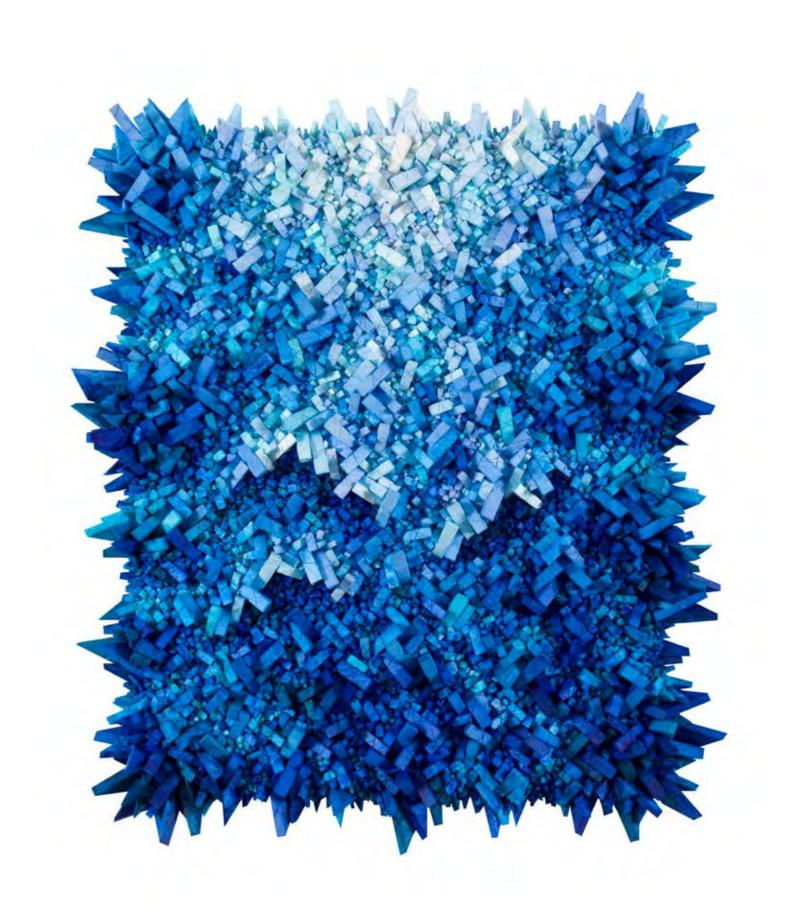

Since 1994, Chun has shifted his focus to his *Aggregation* series. It was this pivotal change, where he abandoned the traditional brush and canvas to work with traditional Korean mulberry paper in an innovative way, that has established his artistic career. Inspired by childhood memories of clusters of medicine packages, wrapped in mulberry paper and hung from the ceiling at the clinic, the artist began using this material in his works, deeply imbuing them with distinct sensibilities. His well-known sculptural *Aggregations* feature hand-cut triangles of polystyrene, individually wrapped in delicate mulberry paper pages torn from old books, which are arranged on canvases to form strikingly textured low-relief wall works in a style that is in close dialogue with the practice of assemblage. With a trompe l'oeil quality, Chun's works create the illusion of depth and coalescence, and, ultimately, represent the harmony and conflict in the unity of many.

Protruding from the flat plane, the clustered triangles exude an organic, chaotic energy, defying any suggestion of a pattern or method to the perceived madness. Korean mulberry paper, which is at the centre of Chun's artistic practice, deeply imbues his works with distinctly Korean connotations and sensibilities by lending its potency for metaphorical associations. Although long prized as a medium for writing and drawing, it was also central to Korean daily life. Delicately translucent, yet strong and durable, mulberry paper was used for a variety of purposes in Korean households. From covering doors, windows, and walls to carpeting floors and packing dried goods, mulberry paper proved to be a versatile material—a worthy symbol of Korean national pride. The paper is also evocative of herbal medicine bundles that were prominent in Korean traditional medicine prior to the advent of modern medicine in the years following the Korean War. Medicinal herbs were hung from the ceiling in clusters, wrapped in mulberry paper inscribed with invocations for good health.

Titling the works with the prefix *Aggregation* is a self-reflexive acknowledgement of their nature as large-scale compositions assembled together from several distinct parts. Like an archaeologist of knowledge, the act of collecting disparate units of information to form a coherent whole can be read as a reconciliation of moral conflicts deliberately formulated to mimic a meditative consciousness as embodied by each individual piece that is dyed, wrapped, and arranged in its own place.