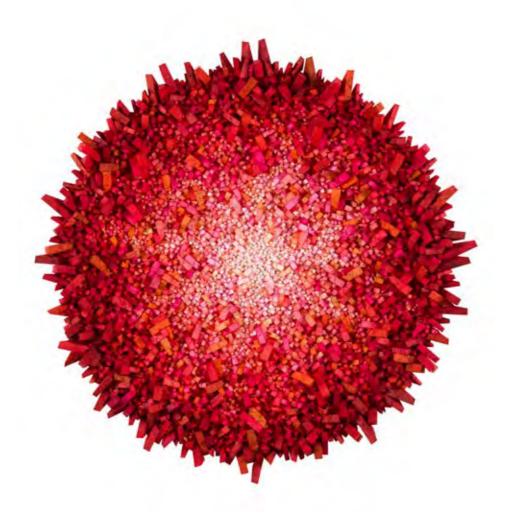

Since 1994, Chun has shifted his focus to his *Aggregation* series. It was this pivotal change, where he abandoned the traditional brush and canvas to work with traditional Korean mulberry paper in an innovative way, that has established his artistic career. Inspired by childhood memories of clusters of medicine packages, wrapped in mulberry paper and hung from the ceiling at the clinic, the artist began using this material in his works, deeply imbuing them with distinct sensibilities. His well-known sculptural *Aggregations* feature hand-cut triangles of polystyrene, individually wrapped in delicate mulberry paper pages torn from old books, which are arranged on canvases to form strikingly textured low-relief wall works in a style that is in close dialogue with the practice of assemblage. With a trompe l'oeil quality, Chun's works create the illusion of depth and coalescence, and, ultimately, represent the harmony and conflict in the unity of many.

Protruding from the flat plane, the clustered triangles exude an organic, chaotic energy, defying any suggestion of a pattern or method to the perceived madness. Korean mulberry paper, which is at the centre of Chun's artistic practice, deeply imbues his works with distinctly Korean connotations and sensibilities by lending its potency for metaphorical associations. Although long prized as a medium for writing and drawing, it was also central to Korean daily life. Delicately translucent, yet strong and durable, mulberry paper was used for a variety of purposes in Korean households. From covering doors, windows, and walls to carpeting floors and packing dried goods, mulberry paper proved to be a versatile material—a worthy symbol of Korean national pride. The paper is also evocative of herbal medicine bundles that were prominent in Korean traditional medicine prior to the advent of modern medicine in the years following the Korean War. Medicinal herbs were hung from the ceiling in clusters, wrapped in mulberry paper inscribed with invocations for good health.

Titling the works with the prefix *Aggregation* is a self-reflexive acknowledgement of their nature as large-scale compositions assembled together from several distinct parts. Like an archaeologist of knowledge, the act of collecting disparate units of information to form a coherent whole can be read as a reconciliation of moral conflicts deliberately formulated to mimic a meditative consciousness as embodied by each individual piece that is dyed, wrapped, and arranged in its own place.