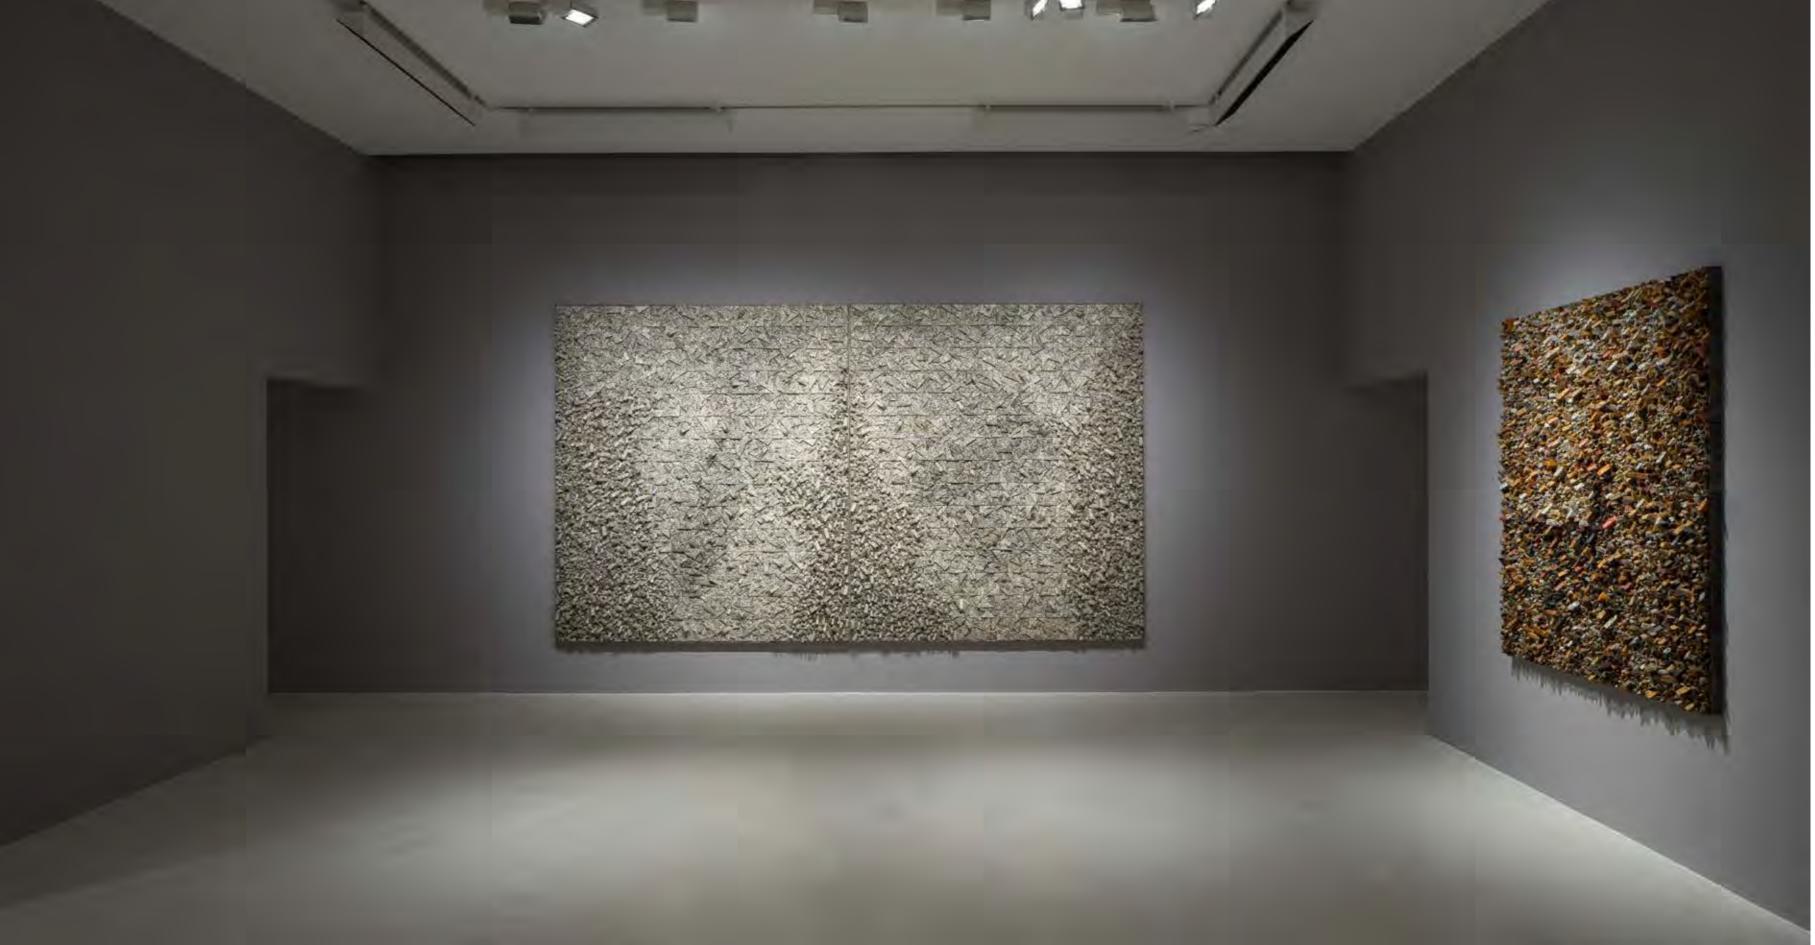

Since 1994, Chun has shifted his focus to his *Aggregation* series. It was this pivotal change, where he abandoned the traditional brush and canvas to work with traditional Korean mulberry paper in an innovative way, that has established his artistic career. Inspired by childhood memories of clusters of medicine packages, wrapped in mulberry paper and hung from the ceiling at the clinic, the artist began using this material in his works, deeply imbuing them with distinct sensibilities. His well-known sculptural *Aggregations* feature hand-cut triangles of polystyrene, individually wrapped in delicate mulberry paper pages torn from old books, which are arranged on canvases to form strikingly textured low-relief wall works in a style that is in close dialogue with the practice of assemblage. With a trompe l'oeil quality, Chun's works create the illusion of depth and coalescence, and, ultimately, represent the harmony and conflict in the unity of many.

Protruding from the flat plane, the clustered triangles exude an organic, chaotic energy, defying any suggestion of a pattern or method to the perceived madness. Korean mulberry paper, which is at the centre of Chun's artistic practice, deeply imbues his works with distinctly Korean connotations and sensibilities by lending its potency for metaphorical associations. Although long prized as a medium for writing and drawing, it was also central to Korean daily life. Delicately translucent, yet strong and durable, mulberry paper was used for a variety of purposes in Korean households. From covering doors, windows, and walls to carpeting floors and packing dried goods, mulberry paper proved to be a versatile material—a worthy symbol of Korean national pride. The paper is also evocative of herbal medicine bundles that were prominent in Korean traditional medicine prior to the advent of modern medicine in the years following the Korean War. Medicinal herbs were hung from the ceiling in clusters, wrapped in mulberry paper inscribed with invocations for good health.

Titling the works with the prefix *Aggregation* is a self-reflexive acknowledgement of their nature as large-scale compositions assembled together from several distinct parts. Like an archaeologist of knowledge, the act of collecting disparate units of information to form a coherent whole can be read as a reconciliation of moral conflicts deliberately formulated to mimic a meditative consciousness as embodied by each individual piece that is dyed, wrapped, and arranged in its own place.