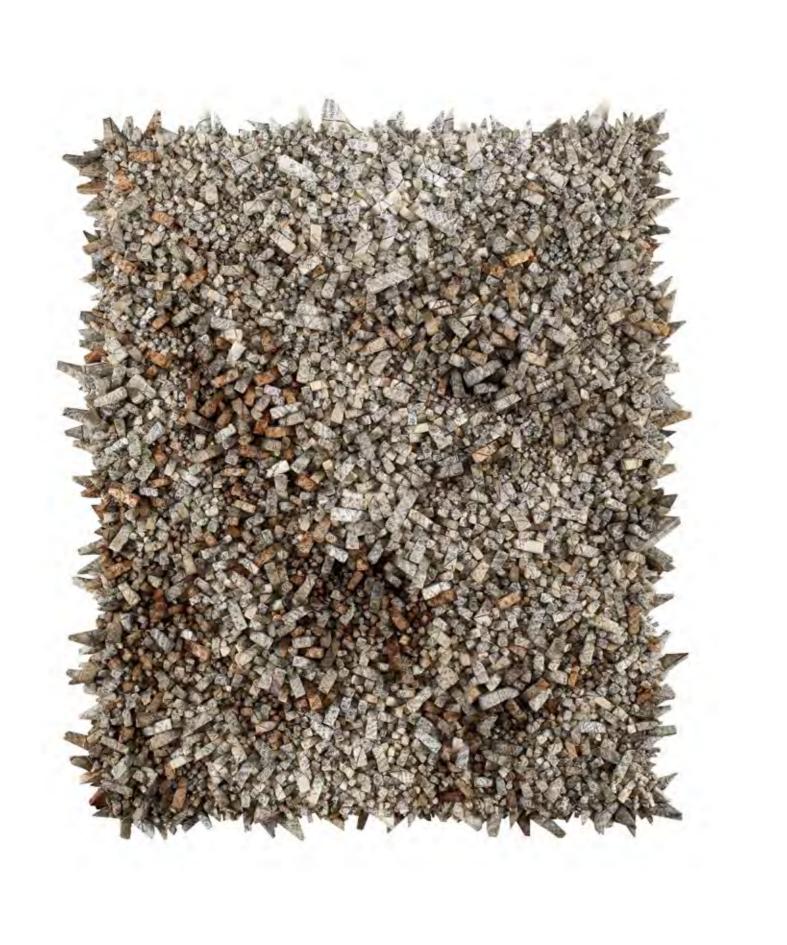

Since 1994, Chun has shifted his focus to his *Aggregation* series. It was this pivotal change, where he abandoned the traditional brush and canvas to work with traditional Korean mulberry paper in an innovative way, that has established his artistic career. Inspired by childhood memories of clusters of medicine packages, wrapped in mulberry paper and hung from the ceiling at the clinic, the artist began using this material in his works, deeply imbuing them with distinct sensibilities. His well-known sculptural *Aggregations* feature hand-cut triangles of polystyrene, individually wrapped in delicate mulberry paper pages torn from old books, which are arranged on canvases to form strikingly textured low-relief wall works in a style that is in close dialogue with the practice of assemblage. With a trompe l'oeil quality, Chun's works create the illusion of depth and coalescence, and, ultimately, represent the harmony and conflict in the unity of many.

Chun states, "The triangular pieces wrapped in mulberry paper are basic units of information: the basic cells of a life that only exists in art, as well as in individual social events or historical facts. By attaching these pieces one by one to a two-dimensional surface, I wanted to express how basic units of information can both create harmony and conflict. This became an important milestone in my long artistic journey to express the troubles of a modern man who is driven to a devastated life by materialism, endless competition, conflict, and destruction."

Protruding from the flat plane, the clustered triangles exude an organic, chaotic energy, defying any suggestion of a pattern or method to the perceived madness. Korean mulberry paper, which is at the centre of Chun's artistic practice, deeply imbues his works with distinctly Korean connotations and sensibilities by lending its potency for metaphorical associations. Although long prized as a medium for writing and drawing, it was also central to Korean daily life. Delicately translucent, yet strong and durable, mulberry paper was used for a variety of purposes in Korean households. From covering doors, windows, and walls to carpeting floors and packing dried goods, mulberry paper proved to be a versatile material—a worthy symbol of Korean national pride. The paper is also evocative of herbal medicine bundles that were prominent in Korean traditional medicine prior to the advent of modern medicine in the years following the Korean War. Medicinal herbs were hung from the ceiling in clusters, wrapped in mulberry paper inscribed with invocations for good health.