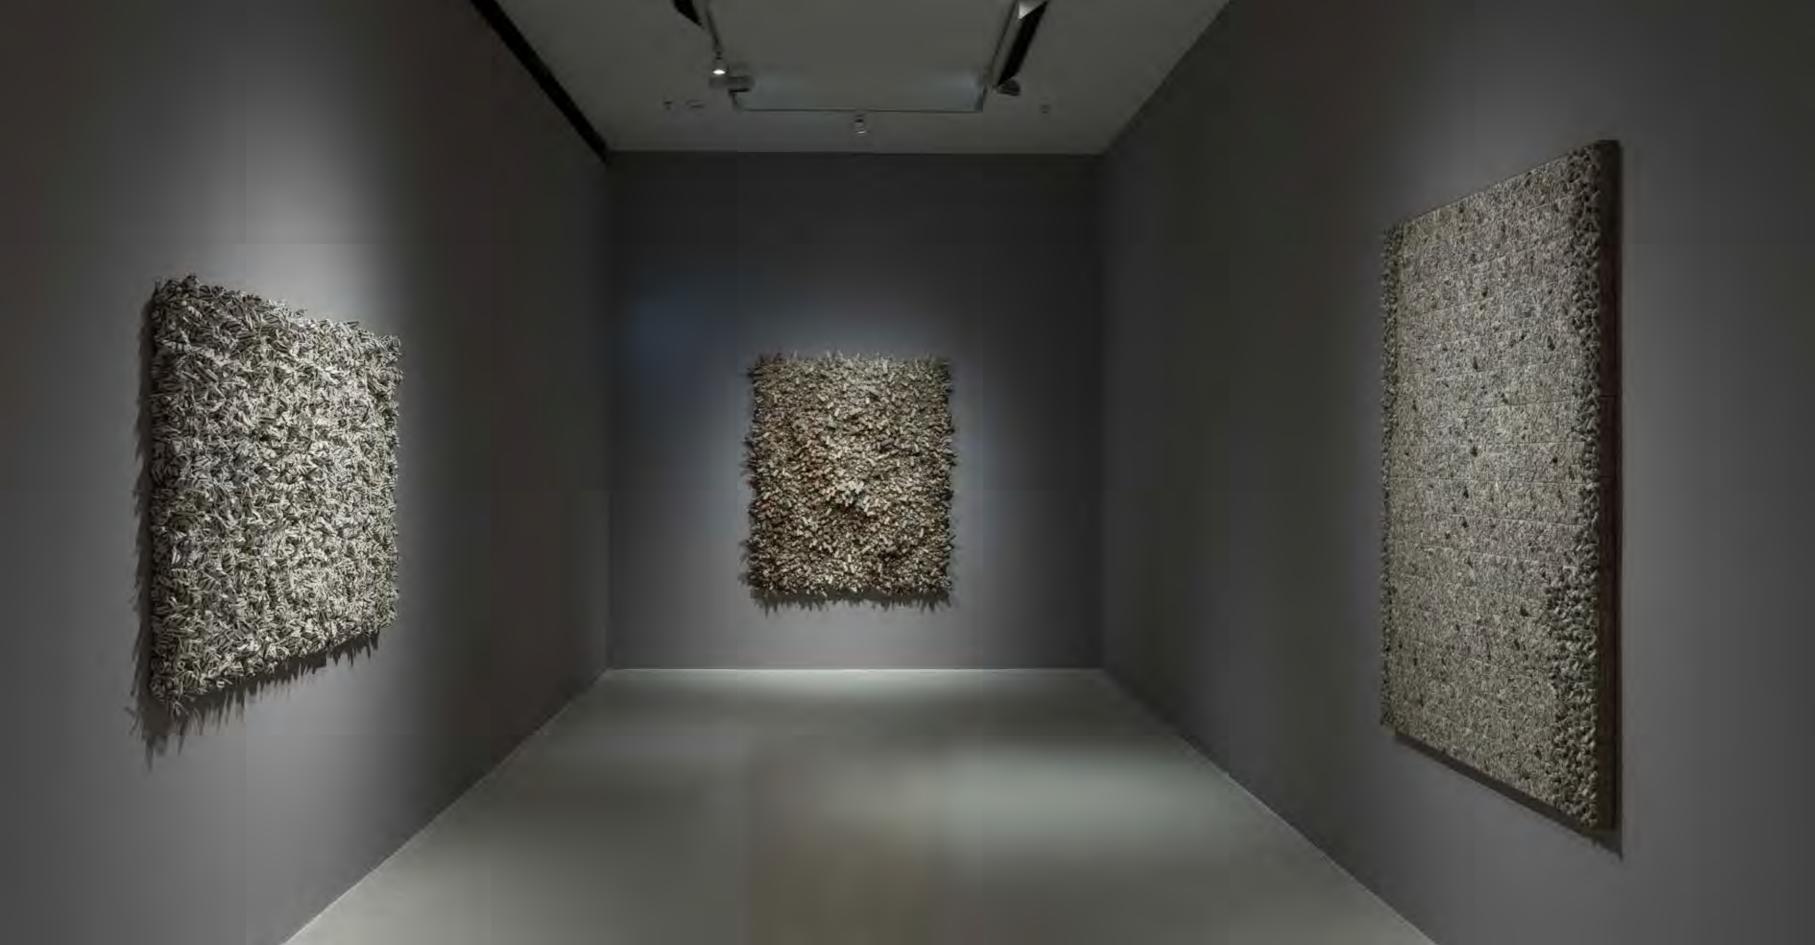

## CHUN KWANG YOUNG

Pearl Lam Galleries is delighted to present a solo exhibition by internationally renowned Korean artist Chun Kwang Young (b. 1944), covering works created from the mid-1970s to the mid-2000s, as well as some exciting new pieces. This important retrospective exhibition investigates the evolution of the artist's oeuvre—from his all-over abstract paintings of the 1970s and 1980s to the pivotal early works of the 1990s, which are at the root of Chun's celebrated long-running *Aggregation* series, featuring his distinctive use of triangular, string-tied parcels of mulberry paper from old Korean books.

Since 1994, Chun has shifted his focus to his *Aggregation* series. It was this pivotal change, where he abandoned the traditional brush and canvas to work with traditional Korean mulberry paper in an innovative way, that has established his artistic career. Inspired by childhood memories of clusters of medicine packages, wrapped in mulberry paper and hung from the ceiling at the clinic, the artist began using this material in his works, deeply imbuing them with distinct sensibilities. His well-known sculptural *Aggregations* feature hand-cut triangles of polystyrene, individually wrapped in delicate mulberry paper pages torn from old books, which are arranged on canvases to form strikingly textured low-relief wall works in a style that is in close dialogue with the practice of assemblage. With a trompe l'oeil quality, Chun's works create the illusion of depth and coalescence, and, ultimately, represent the harmony and conflict in the unity of many.

Protruding from the flat plane, the clustered triangles exude an organic, chaotic energy, defying any suggestion of a pattern or method to the perceived madness. Korean mulberry paper, which is at the centre of Chun's artistic practice, deeply imbues his works with distinctly Korean connotations and sensibilities by lending its potency for metaphorical associations. Although long prized as a medium for writing and drawing, it was also central to Korean daily life. Delicately translucent, yet strong and durable, mulberry paper was used for a variety of purposes in Korean households. From covering doors, windows, and walls to carpeting floors and packing dried goods, mulberry paper proved to be a versatile material—a worthy symbol of Korean national pride. The paper is also evocative of herbal medicine bundles that were prominent in Korean traditional medicine prior to the advent of modern medicine in the years following the Korean War. Medicinal herbs were hung from the ceiling in clusters, wrapped in mulberry paper inscribed with invocations for good health.