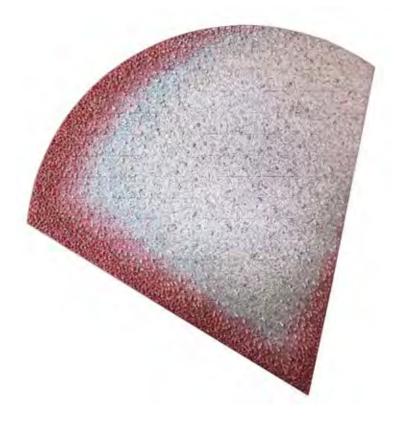

Since 1994, Chun has shifted his focus to his *Aggregation* series. It was this pivotal change, where he abandoned the traditional brush and canvas to work with traditional Korean mulberry paper in an innovative way, that has established his artistic career. Inspired by childhood memories of clusters of medicine packages, wrapped in mulberry paper and hung from the ceiling at the clinic, the artist began using this material in his works, deeply imbuing them with distinct sensibilities. His well-known sculptural *Aggregations* feature hand-cut triangles of polystyrene, individually wrapped in delicate mulberry paper pages torn from old books, which are arranged on canvases to form strikingly textured low-relief wall works in a style that is in close dialogue with the practice of assemblage. With a trompe l'oeil quality, Chun's works create the illusion of depth and coalescence, and, ultimately, represent the harmony and conflict in the unity of many.

Protruding from the flat plane, the clustered triangles exude an organic, chaotic energy, defying any suggestion of a pattern or method to the perceived madness. Korean mulberry paper, which is at the centre of Chun's artistic practice, deeply imbues his works with distinctly Korean connotations and sensibilities by lending its potency for metaphorical associations. Although long prized as a medium for writing and drawing, it was also central to Korean daily life. Delicately translucent, yet strong and durable, mulberry paper was used for a variety of purposes in Korean households. From covering doors, windows, and walls to carpeting floors and packing dried goods, mulberry paper proved to be a versatile material—a worthy symbol of Korean national pride. The paper is also evocative of herbal medicine bundles that were prominent in Korean traditional medicine prior to the advent of modern medicine in the years following the Korean War. Medicinal herbs were hung from the ceiling in clusters, wrapped in mulberry paper inscribed with invocations for good health.