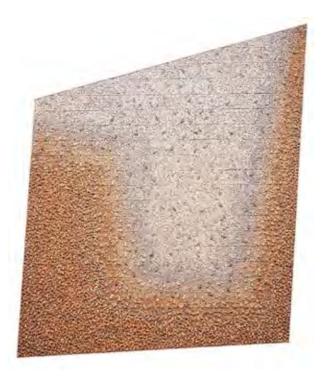

Since 1994, Chun has shifted his focus to his *Aggregation* series. It was this pivotal change, where he abandoned the traditional brush and canvas to work with traditional Korean mulberry paper in an innovative way, that has established his artistic career. Inspired by childhood memories of clusters of medicine packages, wrapped in mulberry paper and hung from the ceiling at the clinic, the artist began using this material in his works, deeply imbuing them with distinct sensibilities. His well-known sculptural *Aggregations* feature hand-cut triangles of polystyrene, individually wrapped in delicate mulberry paper pages torn from old books, which are arranged on canvases to form strikingly textured low-relief wall works in a style that is in close dialogue with the practice of assemblage. With a trompe l'oeil quality, Chun's works create the illusion of depth and coalescence, and, ultimately, represent the harmony and conflict in the unity of many.

Protruding from the flat plane, the clustered triangles exude an organic, chaotic energy, defying any suggestion of a pattern or method to the perceived madness. Korean mulberry paper, which is at the centre of Chun's artistic practice, deeply imbues his works with distinctly Korean connotations and sensibilities by lending its potency for metaphorical associations. Although long prized as a medium for writing and drawing, it was also central to Korean daily life. Delicately translucent, yet strong and durable, mulberry paper was used for a variety of purposes in Korean households. From covering doors, windows, and walls to carpeting floors and packing dried goods, mulberry paper proved to be a versatile material—a worthy symbol of Korean national pride. The paper is also evocative of herbal medicine bundles that were prominent in Korean traditional medicine prior to the advent of modern medicine in the years following the Korean War. Medicinal herbs were hung from the ceiling in clusters, wrapped in mulberry paper inscribed with invocations for good health.