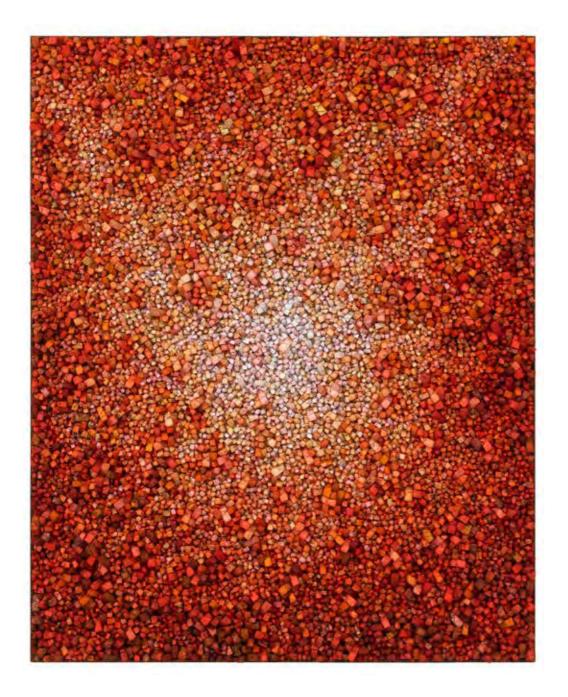

Since 1994, Chun has shifted his focus to his *Aggregation* series. It was this pivotal change, where he abandoned the traditional brush and canvas to work with traditional Korean mulberry paper in an innovative way, that has established his artistic career. Inspired by childhood memories of clusters of medicine packages, wrapped in mulberry paper and hung from the ceiling at the clinic, the artist began using this material in his works, deeply imbuing them with distinct sensibilities. His well-known sculptural *Aggregations* feature hand-cut triangles of polystyrene, individually wrapped in delicate mulberry paper pages torn from old books, which are arranged on canvases to form strikingly textured low-relief wall works in a style that is in close dialogue with the practice of assemblage. With a trompe l'oeil quality, Chun's works create the illusion of depth and coalescence, and, ultimately, represent the harmony and conflict in the unity of many.

Protruding from the flat plane, the clustered triangles exude an organic, chaotic energy, defying any suggestion of a pattern or method to the perceived madness. Korean mulberry paper, which is at the centre of Chun's artistic practice, deeply imbues his works with distinctly Korean connotations and sensibilities by lending its potency for metaphorical associations. Although long prized as a medium for writing and drawing, it was also central to Korean daily life. Delicately translucent, yet strong and durable, mulberry paper was used for a variety of purposes in Korean households. From covering doors, windows, and walls to carpeting floors and packing dried goods, mulberry paper proved to be a versatile material—a worthy symbol of Korean national pride. The paper is also evocative of herbal medicine bundles that were prominent in Korean traditional medicine prior to the advent of modern medicine in the years following the Korean War. Medicinal herbs were hung from the ceiling in clusters, wrapped in mulberry paper inscribed with invocations for good health.

Titling the works with the prefix *Aggregation* is a self-reflexive acknowledgement of their nature as large-scale compositions assembled together from several distinct parts. Like an archaeologist of knowledge, the act of collecting disparate units of information to form a coherent whole can be read as a reconciliation of moral conflicts deliberately formulated to mimic a meditative consciousness as embodied by each individual piece that is dyed, wrapped, and arranged in its own place.