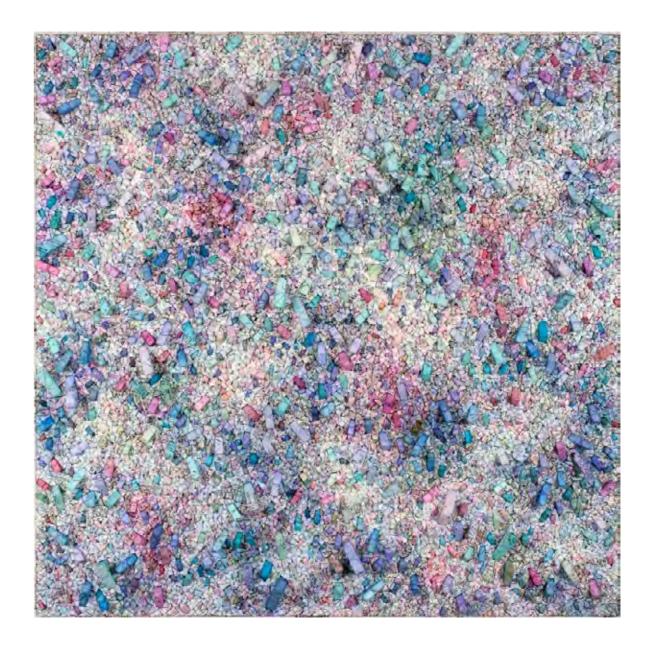

Since 1994, Chun has shifted his focus to his *Aggregation* series. It was this pivotal change, where he abandoned the traditional brush and canvas to work with traditional Korean mulberry paper in an innovative way, that has established his artistic career. Inspired by childhood memories of clusters of medicine packages, wrapped in mulberry paper and hung from the ceiling at the clinic, the artist began using this material in his works, deeply imbuing them with distinct sensibilities. His well-known sculptural *Aggregations* feature hand-cut triangles of polystyrene, individually wrapped in delicate mulberry paper pages torn from old books, which are arranged on canvases to form strikingly textured low-relief wall works in a style that is in close dialogue with the practice of assemblage. With a trompe l'oeil quality, Chun's works create the illusion of depth and coalescence, and, ultimately, represent the harmony and conflict in the unity of many.

Titling the works with the prefix *Aggregation* is a self-reflexive acknowledgement of their nature as large-scale compositions assembled together from several distinct parts. Like an archaeologist of knowledge, the act of collecting disparate units of information to form a coherent whole can be read as a reconciliation of moral conflicts deliberately formulated to mimic a meditative consciousness as embodied by each individual piece that is dyed, wrapped, and arranged in its own place.