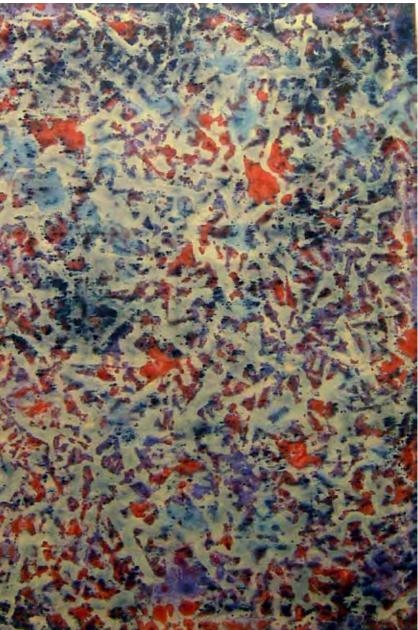

Chun was drawn to Abstract Expressionism when he first moved to the United States. Painting was for him a way to express his experiences freely and a tool to explore the gaps between the ideal and reality. However, Chun soon realized that in order to progress as an artist, he had to move beyond an established artistic canon and methodology. During his long stays in the United States, Chun experienced loneliness and nostalgia, which became the impetus for developing his art. His paintings from the mid-1970s and the late 1980s, which depict a transparent field of colour in an all-over composition, bear influences from Abstract Expressionism. Painted on the surface without primer, his works were made from a direct engagement with light and colour while respecting the limitation of the medium. His interest in colour and light and how they affect our association of an art object continues to be reflected in his later works.