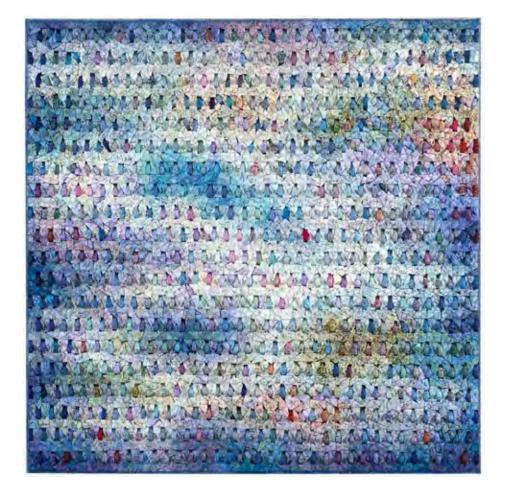

Since 1994, Chun has shifted his focus to his *Aggregation* series. It was this pivotal change, where he abandoned the traditional brush and canvas to work with traditional Korean mulberry paper in an innovative way, that has established his artistic career. Inspired by childhood memories of clusters of medicine packages, wrapped in mulberry paper and hung from the ceiling at the clinic, the artist began using this material in his works, deeply imbuing them with distinct sensibilities. His well-known sculptural *Aggregations* feature hand-cut triangles of polystyrene, individually wrapped in delicate mulberry paper pages torn from old books, which are arranged on canvases to form strikingly textured low-relief wall works in a style that is in close dialogue with the practice of assemblage. With a trompe l'oeil quality, Chun's works create the illusion of depth and coalescence, and, ultimately, represent the harmony and conflict in the unity of many.

Titling the works with the prefix *Aggregation* is a self-reflexive acknowledgement of their nature as large-scale compositions assembled together from several distinct parts. Like an archaeologist of knowledge, the act of collecting disparate units of information to form a coherent whole can be read as a reconciliation of moral conflicts deliberately formulated to mimic a meditative consciousness as embodied by each individual piece that is dyed, wrapped, and arranged in its own place.