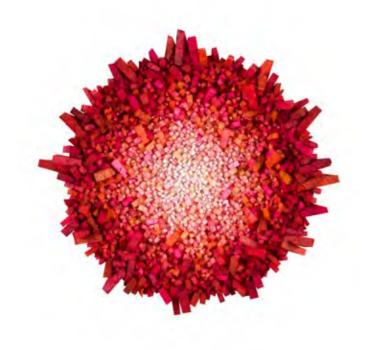

Since 1994, Chun has shifted his focus to his *Aggregation* series. It was this pivotal change, where he abandoned the traditional brush and canvas to work with traditional Korean mulberry paper in an innovative way, that has established his artistic career. Inspired by childhood memories of clusters of medicine packages, wrapped in mulberry paper and hung from the ceiling at the clinic, the artist began using this material in his works, deeply imbuing them with distinct sensibilities. His well-known sculptural *Aggregations* feature hand-cut triangles of polystyrene, individually wrapped in delicate mulberry paper pages torn from old books, which are arranged on canvases to form strikingly textured low-relief wall works in a style that is in close dialogue with the practice of assemblage. With a trompe l'oeil quality, Chun's works create the illusion of depth and coalescence, and, ultimately, represent the harmony and conflict in the unity of many.

Protruding from the flat plane, the clustered triangles exude an organic, chaotic energy, defying any suggestion of a pattern or method to the perceived madness. Korean mulberry paper, which is at the centre of Chun's artistic practice, deeply imbues his works with distinctly Korean connotations and sensibilities by lending its potency for metaphorical associations. Although long prized as a medium for writing and drawing, it was also central to Korean daily life. Delicately translucent, yet strong and durable, mulberry paper was used for a variety of purposes in Korean households. From covering doors, windows, and walls to carpeting floors and packing dried goods, mulberry paper proved to be a versatile material—a worthy symbol of Korean national pride. The paper is also evocative of herbal medicine bundles that were prominent in Korean traditional medicine prior to the advent of modern medicine in the years following the Korean War. Medicinal herbs were hung from the ceiling in clusters, wrapped in mulberry paper inscribed with invocations for good health.

Titling the works with the prefix *Aggregation* is a self-reflexive acknowledgement of their nature as large-scale compositions assembled together from several distinct parts. Like an archaeologist of knowledge, the act of collecting disparate units of information to form a coherent whole can be read as a reconciliation of moral conflicts deliberately formulated to mimic a meditative consciousness as embodied by each individual piece that is dyed, wrapped, and arranged in its own place.