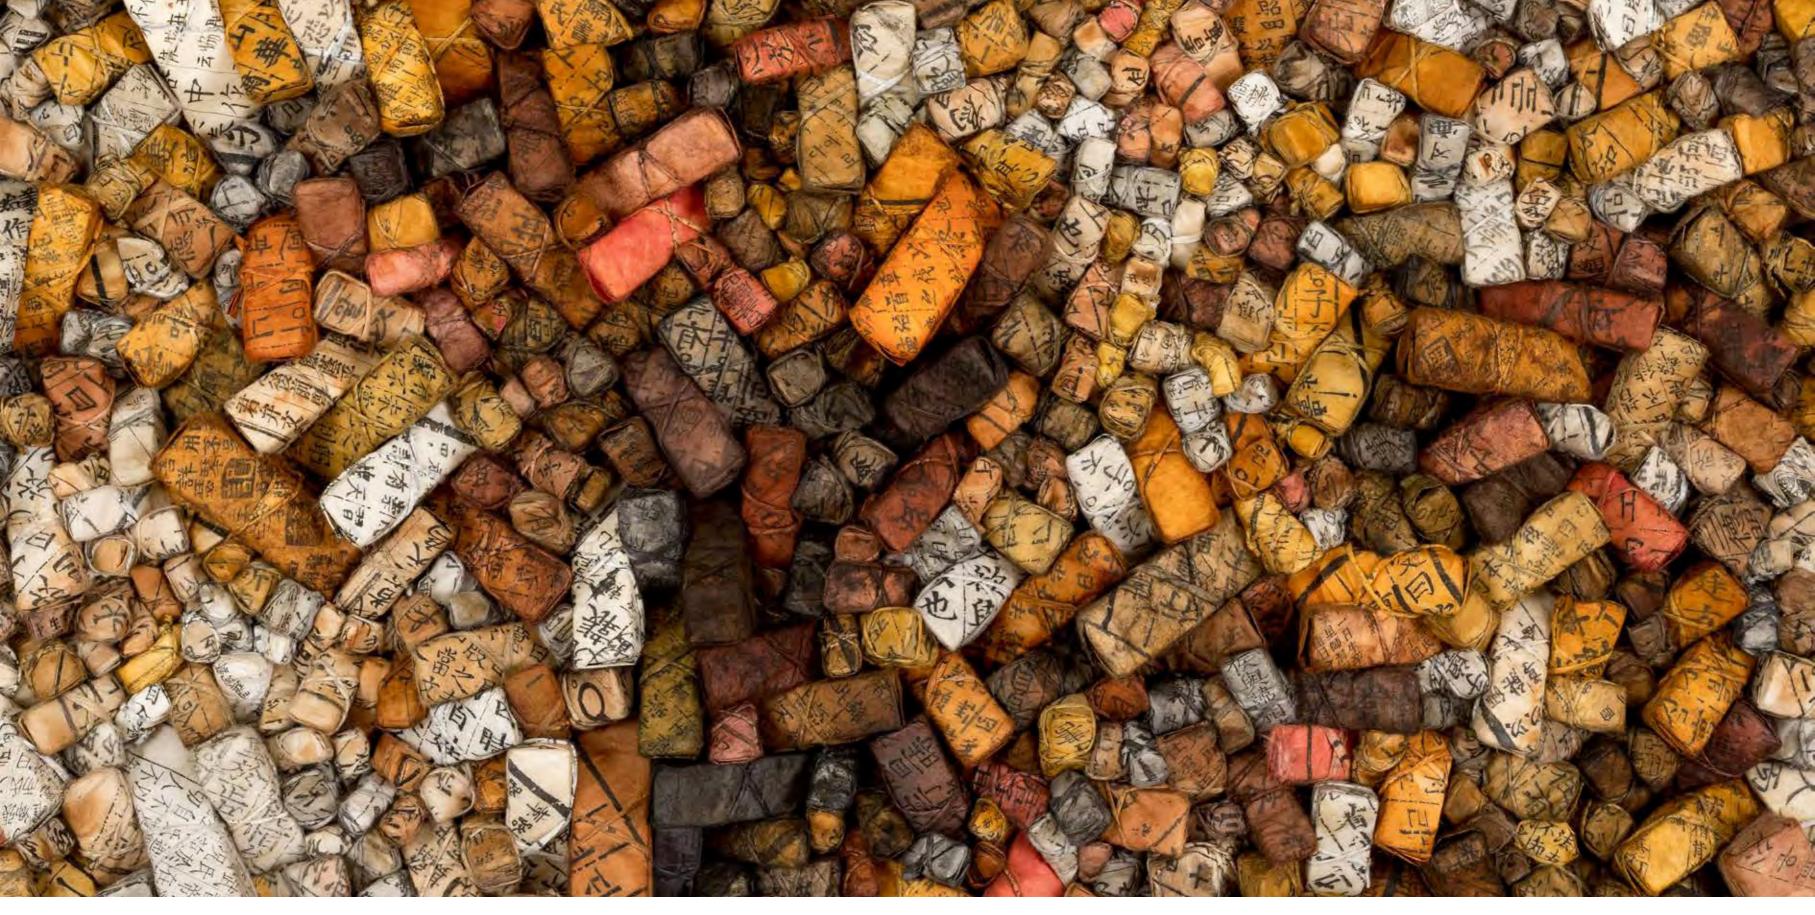

Since 1994, Chun has shifted his focus to his *Aggregation* series. It was this pivotal change, where he abandoned the traditional brush and canvas to work with traditional Korean mulberry paper in an innovative way, that has established his artistic career. Inspired by childhood memories of clusters of medicine packages, wrapped in mulberry paper and hung from the ceiling at the clinic, the artist began using this material in his works, deeply imbuing them with distinct sensibilities. His well-known sculptural *Aggregations* feature hand-cut triangles of polystyrene, individually wrapped in delicate mulberry paper pages torn from old books, which are arranged on canvases to form strikingly textured low-relief wall works in a style that is in close dialogue with the practice of assemblage. With a trompe l'oeil quality, Chun's works create the illusion of depth and coalescence, and, ultimately, represent the harmony and conflict in the unity of many.

Chun states, "The triangular pieces wrapped in mulberry paper are basic units of information: the basic cells of a life that only exists in art, as well as in individual social events or historical facts. By attaching these pieces one by one to a two-dimensional surface, I wanted to express how basic units of information can both create harmony and conflict. This became an important milestone in my long artistic journey to express the troubles of a modern man who is driven to a devastated life by materialism, endless competition, conflict, and destruction."

Protruding from the flat plane, the clustered triangles exude an organic, chaotic energy, defying any suggestion of a pattern or method to the perceived madness. Korean mulberry paper, which is at the centre of Chun's artistic practice, deeply imbues his works with distinctly Korean connotations and sensibilities by lending its potency for metaphorical associations. Although long prized as a medium for writing and drawing, it was also central to Korean daily life. Delicately translucent, yet strong and durable, mulberry paper was used for a variety of purposes in Korean households. From covering doors, windows, and walls to carpeting floors and packing dried goods, mulberry paper proved to be a versatile material—a worthy symbol of Korean national pride. The paper is also evocative of herbal medicine bundles that were prominent in Korean traditional medicine prior to the advent of modern medicine in the years following the Korean War. Medicinal herbs were hung from the ceiling in clusters, wrapped in mulberry paper inscribed with invocations for good health.