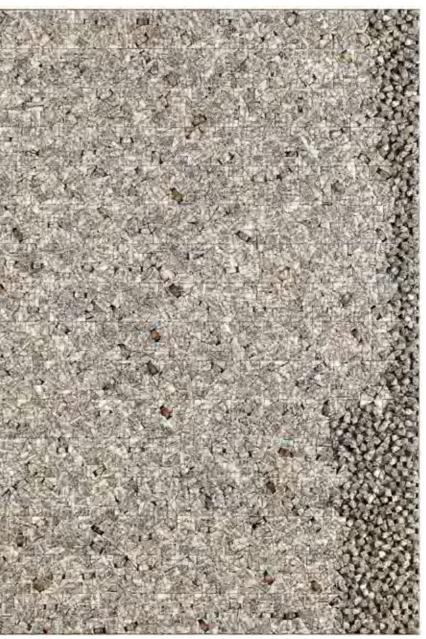

Since 1994, Chun has shifted his focus to his *Aggregation* series. It was this pivotal change, where he abandoned the traditional brush and canvas to work with traditional Korean mulberry paper in an innovative way, that has established his artistic career. Inspired by childhood memories of clusters of medicine packages, wrapped in mulberry paper and hung from the ceiling at the clinic, the artist began using this material in his works, deeply imbuing them with distinct sensibilities. His well-known sculptural *Aggregations* feature hand-cut triangles of polystyrene, individually wrapped in delicate mulberry paper pages torn from old books, which are arranged on canvases to form strikingly textured low-relief wall works in a style that is in close dialogue with the practice of assemblage. With a trompe l'oeil quality, Chun's works create the illusion of depth and coalescence, and, ultimately, represent the harmony and conflict in the unity of many.

Protruding from the flat plane, the clustered triangles exude an organic, chaotic energy, defying any suggestion of a pattern or method to the perceived madness. Korean mulberry paper, which is at the centre of Chun's artistic practice, deeply imbues his works with distinctly Korean connotations and sensibilities by lending its potency for metaphorical associations. Although long prized as a medium for writing and drawing, it was also central to Korean daily life. Delicately translucent, yet strong and durable, mulberry paper was used for a variety of purposes in Korean households. From covering doors, windows, and walls to carpeting floors and packing dried goods, mulberry paper proved to be a versatile material—a worthy symbol of Korean national pride. The paper is also evocative of herbal medicine bundles that were prominent in Korean traditional medicine prior to the advent of modern medicine in the years following the Korean War. Medicinal herbs were hung from the ceiling in clusters, wrapped in mulberry paper inscribed with invocations for good health.