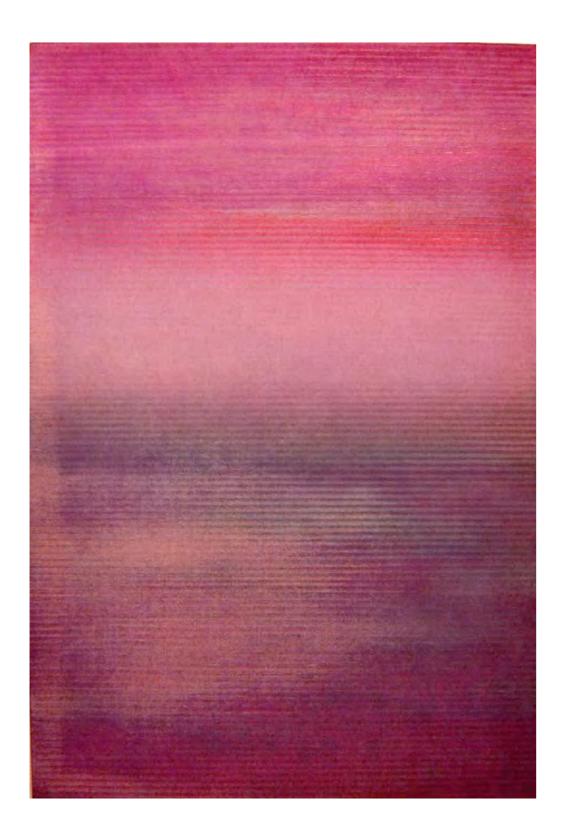

Chun was drawn to Abstract Expressionism when he first moved to the United States. Painting was for him a way to express his experiences freely and a tool to explore the gaps between the ideal and reality. However, Chun soon realized that in order to progress as an artist, he had to move beyond an established artistic canon and methodology. During his long stays in the United States, Chun experienced loneliness and nostalgia, which became the impetus for developing his art. His paintings from the mid-1970s and the late 1980s, which depict a transparent field of colour in an all-over composition, bear influences from Abstract Expressionism. Painted on the surface without primer, his works were made from a direct engagement with light and colour while respecting the limitation of the medium. His interest in colour and light and how they affect our association of an art object continues to be reflected in his later works.