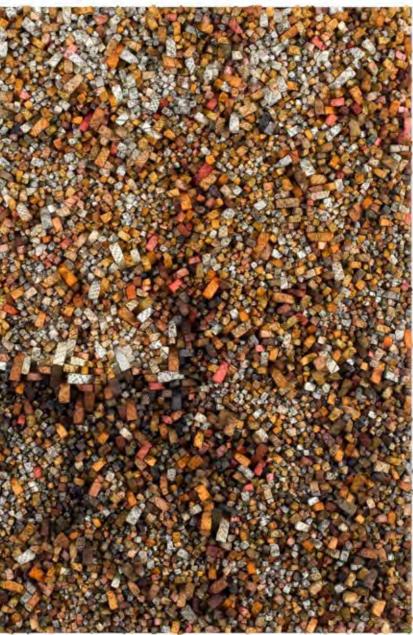

Since 1994, Chun has shifted his focus to his *Aggregation* series. It was this pivotal change, where he abandoned the traditional brush and canvas to work with traditional Korean mulberry paper in an innovative way, that has established his artistic career. Inspired by childhood memories of clusters of medicine packages, wrapped in mulberry paper and hung from the ceiling at the clinic, the artist began using this material in his works, deeply imbuing them with distinct sensibilities. His well-known sculptural *Aggregations* feature hand-cut triangles of polystyrene, individually wrapped in delicate mulberry paper pages torn from old books, which are arranged on canvases to form strikingly textured low-relief wall works in a style that is in close dialogue with the practice of assemblage. With a trompe l'oeil quality, Chun's works create the illusion of depth and coalescence, and, ultimately, represent the harmony and conflict in the unity of many.

Protruding from the flat plane, the clustered triangles exude an organic, chaotic energy, defying any suggestion of a pattern or method to the perceived madness. Korean mulberry paper, which is at the centre of Chun's artistic practice, deeply imbues his works with distinctly Korean connotations and sensibilities by lending its potency for metaphorical associations. Although long prized as a medium for writing and drawing, it was also central to Korean daily life. Delicately translucent, yet strong and durable, mulberry paper was used for a variety of purposes in Korean households. From covering doors, windows, and walls to carpeting floors and packing dried goods, mulberry paper proved to be a versatile material—a worthy symbol of Korean national pride. The paper is also evocative of herbal medicine bundles that were prominent in Korean traditional medicine prior to the advent of modern medicine in the years following the Korean War. Medicinal herbs were hung from the ceiling in clusters, wrapped in mulberry paper inscribed with invocations for good health.