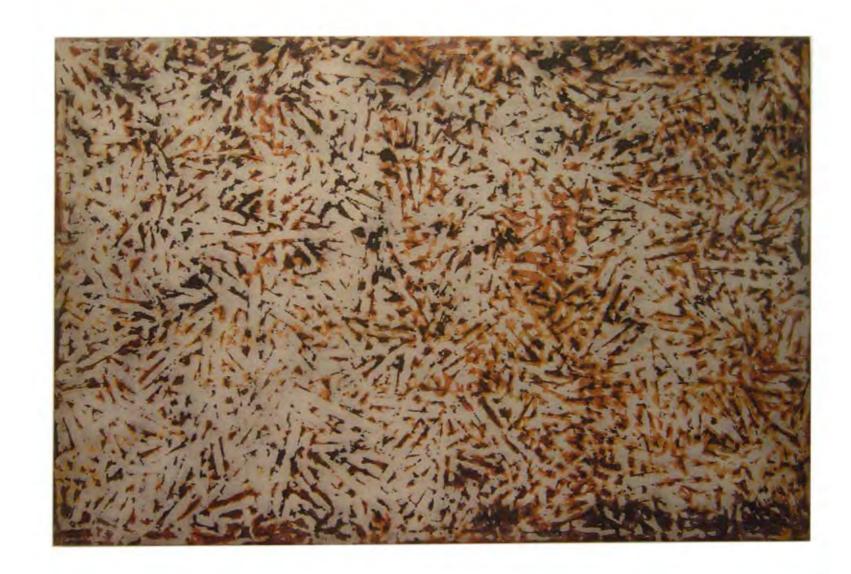

Chun was drawn to Abstract Expressionism when he first moved to the United States. Painting was for him a way to express his experiences freely and a tool to explore the gaps between the ideal and reality. However, Chun soon realized that in order to progress as an artist, he had to move beyond an established artistic canon and methodology. During his long stays in the United States, Chun experienced loneliness and nostalgia, which became the impetus for developing his art. His paintings from the mid-1970s and the late 1980s, which depict a transparent field of colour in an all-over composition, bear influences from Abstract Expressionism. Painted on the surface without primer, his works were made from a direct engagement with light and colour while respecting the limitation of the medium. His interest in colour and light and how they affect our association of an art object continues to be reflected in his later works.