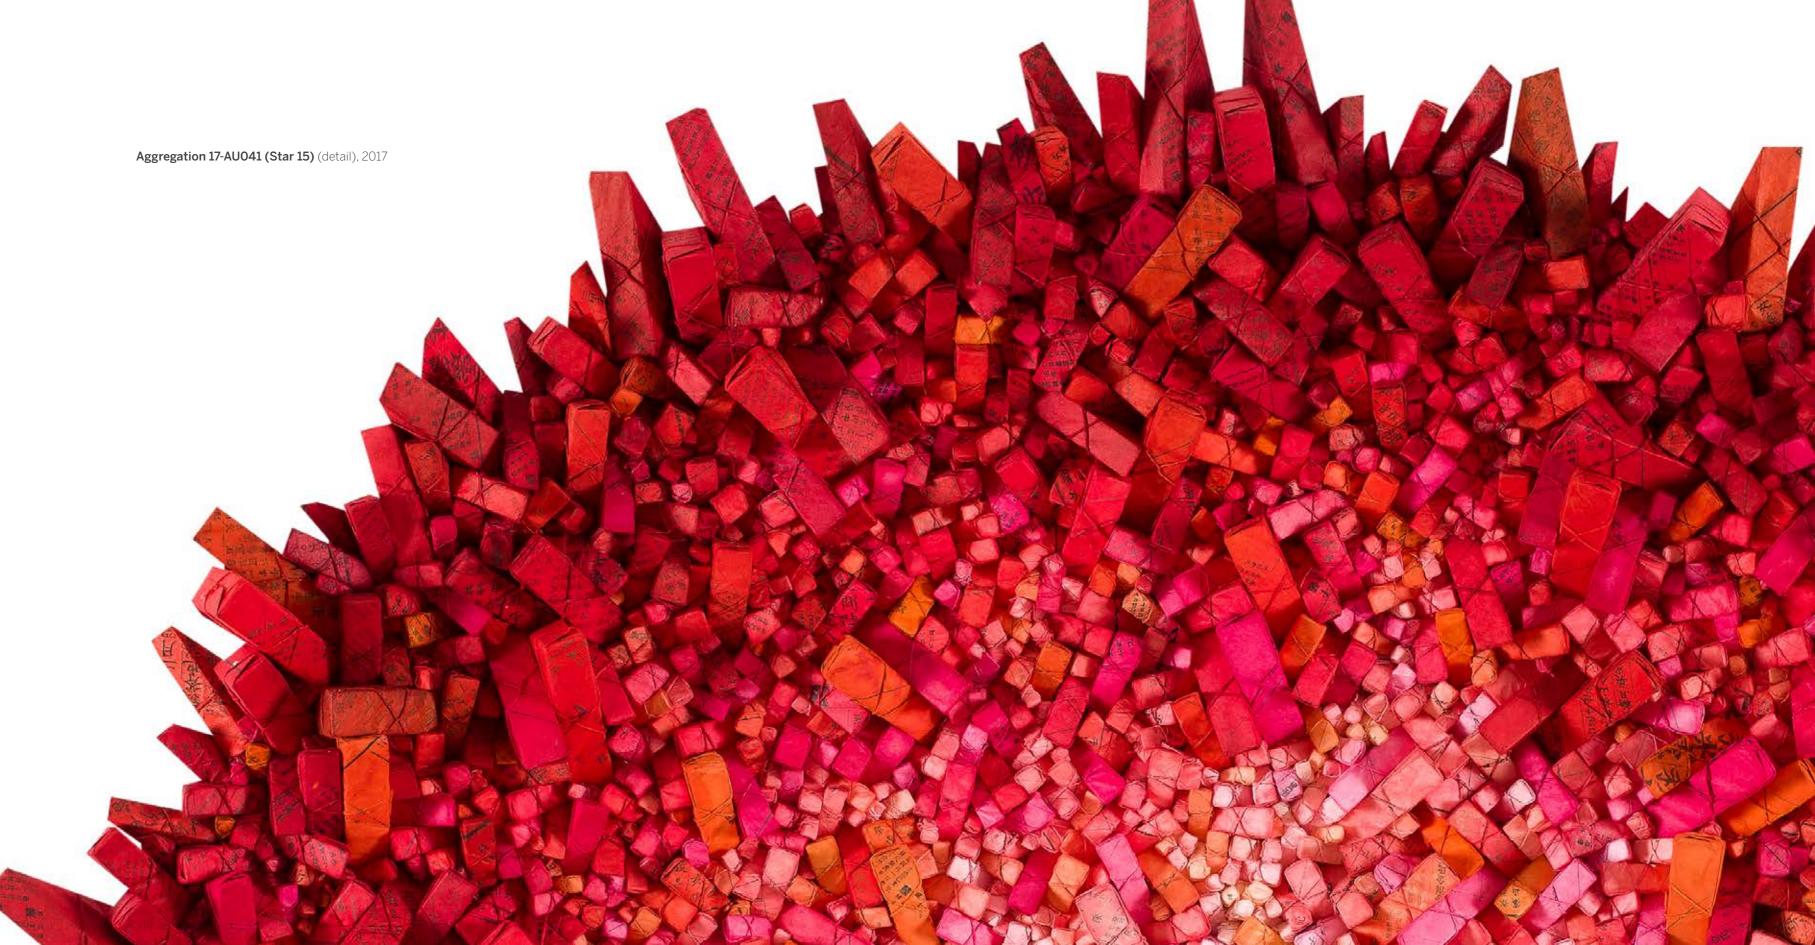

Since 1994, Chun has shifted his focus to his *Aggregation* series. It was this pivotal change, where he abandoned the traditional brush and canvas to work with traditional Korean mulberry paper in an innovative way, that has established his artistic career. Inspired by childhood memories of clusters of medicine packages, wrapped in mulberry paper and hung from the ceiling at the clinic, the artist began using this material in his works, deeply imbuing them with distinct sensibilities. His well-known sculptural *Aggregations* feature hand-cut triangles of polystyrene, individually wrapped in delicate mulberry paper pages torn from old books, which are arranged on canvases to form strikingly textured low-relief wall works in a style that is in close dialogue with the practice of assemblage. With a trompe l'oeil quality, Chun's works create the illusion of depth and coalescence, and, ultimately, represent the harmony and conflict in the unity of many.

Chun states, "The triangular pieces wrapped in mulberry paper are basic units of information: the basic cells of a life that only exists in art, as well as in individual social events or historical facts. By attaching these pieces one by one to a two-dimensional surface, I wanted to express how basic units of information can both create harmony and conflict. This became an important milestone in my long artistic journey to express the troubles of a modern man who is driven to a devastated life by materialism, endless competition, conflict, and destruction."

Protruding from the flat plane, the clustered triangles exude an organic, chaotic energy, defying any suggestion of a pattern or method to the perceived madness. Korean mulberry paper, which is at the centre of Chun's artistic practice, deeply imbues his works with distinctly Korean connotations and sensibilities by lending its potency for metaphorical associations. Although long prized as a medium for writing and drawing, it was also central to Korean daily life. Delicately translucent, yet strong and durable, mulberry paper was used for a variety of purposes in Korean households. From covering doors, windows, and walls to carpeting floors and packing dried goods, mulberry paper proved to be a versatile material—a worthy symbol of Korean national pride. The paper is also evocative of herbal medicine bundles that were prominent in Korean traditional medicine prior to the advent of modern medicine in the years following the Korean War. Medicinal herbs were hung from the ceiling in clusters, wrapped in mulberry paper inscribed with invocations for good health.