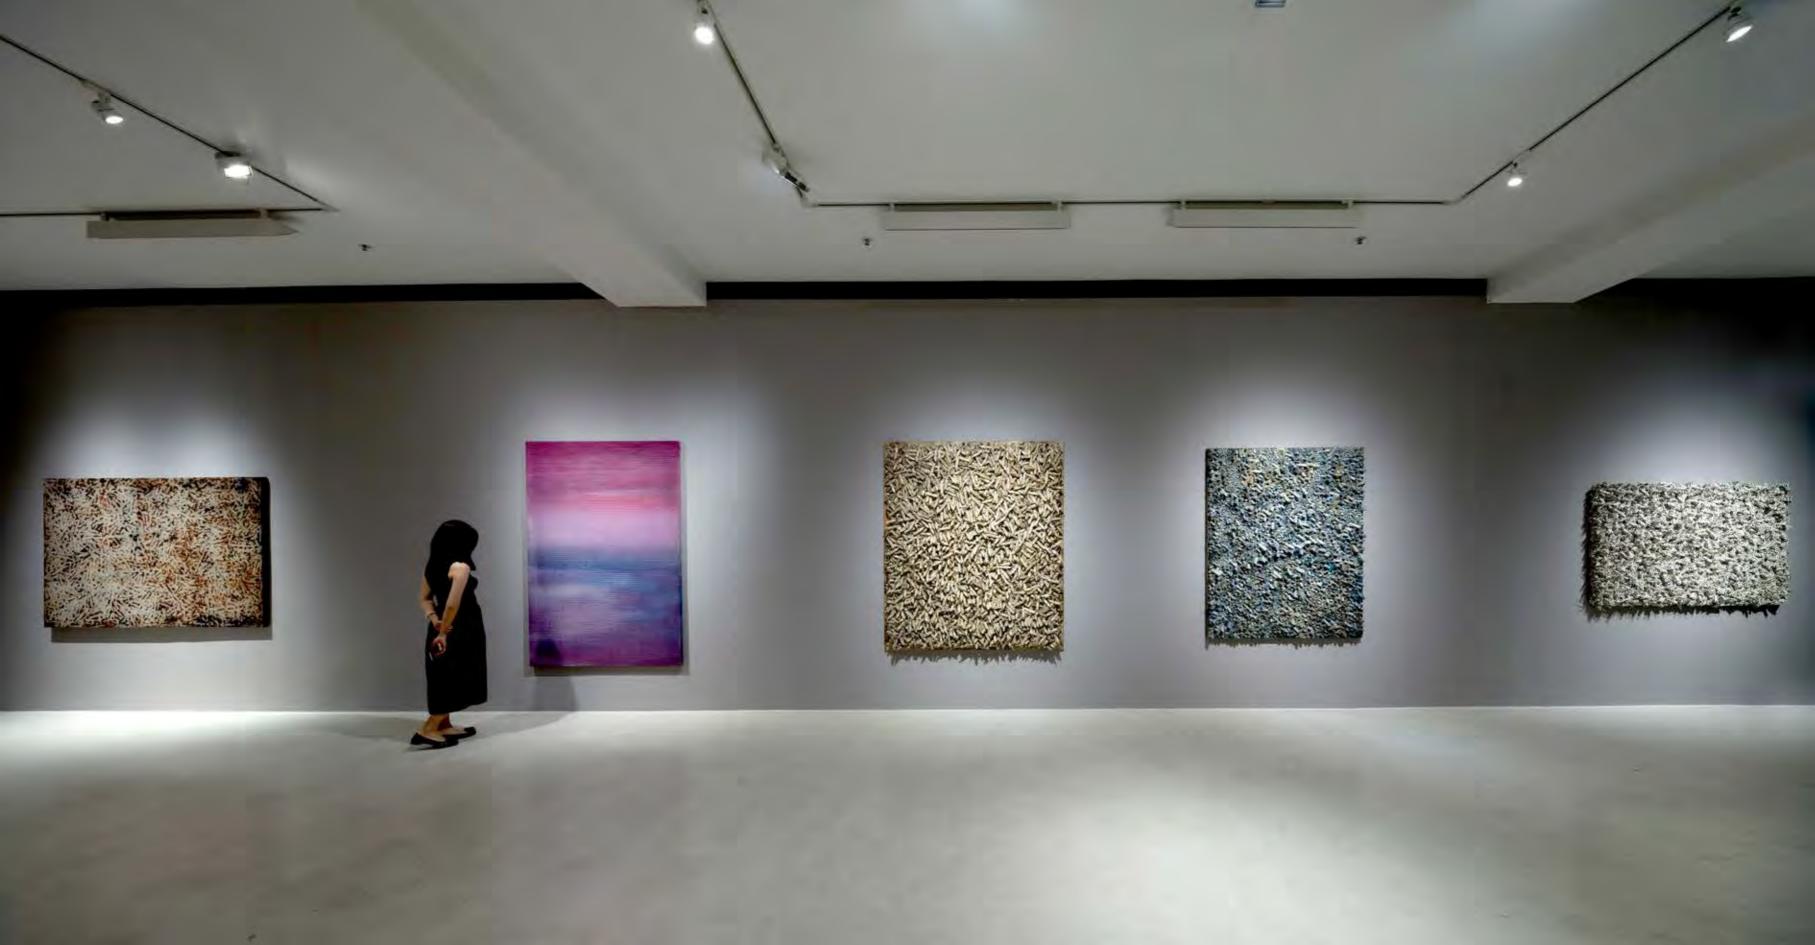

## CHUN KWANG YOUNG

Pearl Lam Galleries is delighted to present a solo exhibition by internationally renowned Korean artist Chun Kwang Young (b. 1944), covering works created from the mid-1970s to the mid-2000s, as well as some exciting new pieces. This important retrospective exhibition investigates the evolution of the artist's oeuvre—from his all-over abstract paintings of the 1970s and 1980s to the pivotal early works of the 1990s, which are at the root of Chun's celebrated long-running *Aggregation* series, featuring his distinctive use of triangular, string-tied parcels of mulberry paper from old Korean books.

Chun was drawn to Abstract Expressionism when he first moved to the United States. Painting was for him a way to express his experiences freely and a tool to explore the gaps between the ideal and reality. However, Chun soon realized that in order to progress as an artist, he had to move beyond an established artistic canon and methodology. During his long stays in the United States, Chun experienced loneliness and nostalgia, which became the impetus for developing his art. His paintings from the mid-1970s and the late 1980s, which depict a transparent field of colour in an all-over composition, bear influences from Abstract Expressionism. Painted on the surface without primer, his works were made from a direct engagement with light and colour while respecting the limitation of the medium. His interest in colour and light and how they affect our association of an art object continues to be reflected in his later works.

Since 1994, Chun has shifted his focus to his *Aggregation* series. It was this pivotal change, where he abandoned the traditional brush and canvas to work with traditional Korean mulberry paper in an innovative way, that has established his artistic career. Inspired by childhood memories of clusters of medicine packages, wrapped in mulberry paper and hung from the ceiling at the clinic, the artist began using this material in his works, deeply imbuing them with distinct sensibilities. His well-known sculptural *Aggregations* feature hand-cut triangles of polystyrene, individually wrapped in delicate mulberry paper pages torn from old books, which are arranged on canvases to form strikingly textured low-relief wall works in a style that is in close dialogue with the practice of assemblage. With a trompe l'oeil quality, Chun's works create the illusion of depth and coalescence, and, ultimately, represent the harmony and conflict in the unity of many.