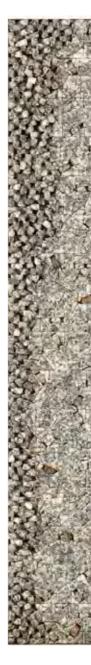

Since 1994, Chun has shifted his focus to his *Aggregation* series. It was this pivotal change, where he abandoned the traditional brush and canvas to work with traditional Korean mulberry paper in an innovative way, that has established his artistic career. Inspired by childhood memories of clusters of medicine packages, wrapped in mulberry paper and hung from the ceiling at the clinic, the artist began using this material in his works, deeply imbuing them with distinct sensibilities. His well-known sculptural *Aggregations* feature hand-cut triangles of polystyrene, individually wrapped in delicate mulberry paper pages torn from old books, which are arranged on canvases to form strikingly textured low-relief wall works in a style that is in close dialogue with the practice of assemblage. With a trompe l'oeil quality, Chun's works create the illusion of depth and coalescence, and, ultimately, represent the harmony and conflict in the unity of many.

Protruding from the flat plane, the clustered triangles exude an organic, chaotic energy, defying any suggestion of a pattern or method to the perceived madness. Korean mulberry paper, which is at the centre of Chun's artistic practice, deeply imbues his works with distinctly Korean connotations and sensibilities by lending its potency for metaphorical associations. Although long prized as a medium for writing and drawing, it was also central to Korean daily life. Delicately translucent, yet strong and durable, mulberry paper was used for a variety of purposes in Korean households. From covering doors, windows, and walls to carpeting floors and packing dried goods, mulberry paper proved to be a versatile material—a worthy symbol of Korean national pride. The paper is also evocative of herbal medicine bundles that were prominent in Korean traditional medicine prior to the advent of modern medicine in the years following the Korean War. Medicinal herbs were hung from the ceiling in clusters, wrapped in mulberry paper inscribed with invocations for good health.