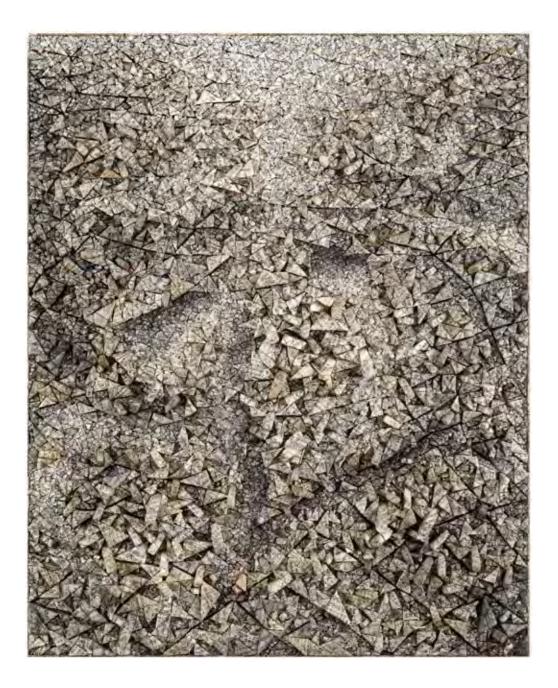

Since 1994, Chun has shifted his focus to his *Aggregation* series. It was this pivotal change, where he abandoned the traditional brush and canvas to work with traditional Korean mulberry paper in an innovative way, that has established his artistic career. Inspired by childhood memories of clusters of medicine packages, wrapped in mulberry paper and hung from the ceiling at the clinic, the artist began using this material in his works, deeply imbuing them with distinct sensibilities. His well-known sculptural *Aggregations* feature hand-cut triangles of polystyrene, individually wrapped in delicate mulberry paper pages torn from old books, which are arranged on canvases to form strikingly textured low-relief wall works in a style that is in close dialogue with the practice of assemblage. With a trompe l'oeil quality, Chun's works create the illusion of depth and coalescence, and, ultimately, represent the harmony and conflict in the unity of many.

Titling the works with the prefix *Aggregation* is a self-reflexive acknowledgement of their nature as large-scale compositions assembled together from several distinct parts. Like an archaeologist of knowledge, the act of collecting disparate units of information to form a coherent whole can be read as a reconciliation of moral conflicts deliberately formulated to mimic a meditative consciousness as embodied by each individual piece that is dyed, wrapped, and arranged in its own place.