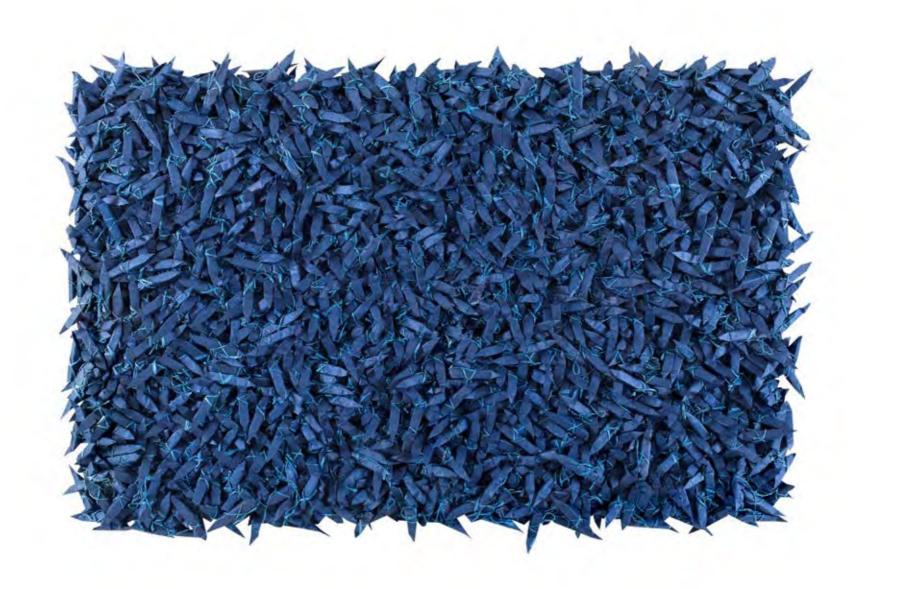

Since 1994, Chun has shifted his focus to his *Aggregation* series. It was this pivotal change, where he abandoned the traditional brush and canvas to work with traditional Korean mulberry paper in an innovative way, that has established his artistic career. Inspired by childhood memories of clusters of medicine packages, wrapped in mulberry paper and hung from the ceiling at the clinic, the artist began using this material in his works, deeply imbuing them with distinct sensibilities. His well-known sculptural *Aggregations* feature hand-cut triangles of polystyrene, individually wrapped in delicate mulberry paper pages torn from old books, which are arranged on canvases to form strikingly textured low-relief wall works in a style that is in close dialogue with the practice of assemblage. With a trompe l'oeil quality, Chun's works create the illusion of depth and coalescence, and, ultimately, represent the harmony and conflict in the unity of many.

Protruding from the flat plane, the clustered triangles exude an organic, chaotic energy, defying any suggestion of a pattern or method to the perceived madness. Korean mulberry paper, which is at the centre of Chun's artistic practice, deeply imbues his works with distinctly Korean connotations and sensibilities by lending its potency for metaphorical associations. Although long prized as a medium for writing and drawing, it was also central to Korean daily life. Delicately translucent, yet strong and durable, mulberry paper was used for a variety of purposes in Korean households. From covering doors, windows, and walls to carpeting floors and packing dried goods, mulberry paper proved to be a versatile material—a worthy symbol of Korean national pride. The paper is also evocative of herbal medicine bundles that were prominent in Korean traditional medicine prior to the advent of modern medicine in the years following the Korean War. Medicinal herbs were hung from the ceiling in clusters, wrapped in mulberry paper inscribed with invocations for good health.

Titling the works with the prefix *Aggregation* is a self-reflexive acknowledgement of their nature as large-scale compositions assembled together from several distinct parts. Like an archaeologist of knowledge, the act of collecting disparate units of information to form a coherent whole can be read as a reconciliation of moral conflicts deliberately formulated to mimic a meditative consciousness as embodied by each individual piece that is dyed, wrapped, and arranged in its own place.