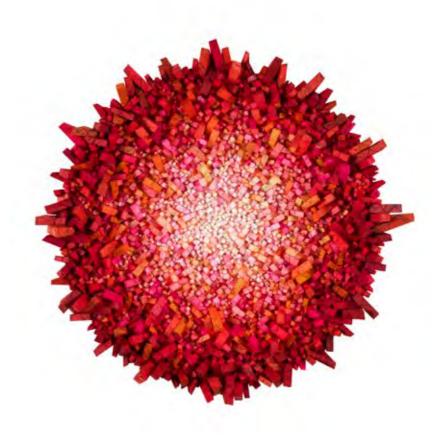

Since 1994, Chun has shifted his focus to his *Aggregation* series. It was this pivotal change, where he abandoned the traditional brush and canvas to work with traditional Korean mulberry paper in an innovative way, that has established his artistic career. Inspired by childhood memories of clusters of medicine packages, wrapped in mulberry paper and hung from the ceiling at the clinic, the artist began using this material in his works, deeply imbuing them with distinct sensibilities. His well-known sculptural *Aggregations* feature hand-cut triangles of polystyrene, individually wrapped in delicate mulberry paper pages torn from old books, which are arranged on canvases to form strikingly textured low-relief wall works in a style that is in close dialogue with the practice of assemblage. With a trompe l'oeil quality, Chun's works create the illusion of depth and coalescence, and, ultimately, represent the harmony and conflict in the unity of many.

Protruding from the flat plane, the clustered triangles exude an organic, chaotic energy, defying any suggestion of a pattern or method to the perceived madness. Korean mulberry paper, which is at the centre of Chun's artistic practice, deeply imbues his works with distinctly Korean connotations and sensibilities by lending its potency for metaphorical associations. Although long prized as a medium for writing and drawing, it was also central to Korean daily life. Delicately translucent, yet strong and durable, mulberry paper was used for a variety of purposes in Korean households. From covering doors, windows, and walls to carpeting floors and packing dried goods, mulberry paper proved to be a versatile material—a worthy symbol of Korean national pride. The paper is also evocative of herbal medicine bundles that were prominent in Korean traditional medicine prior to the advent of modern medicine in the years following the Korean War. Medicinal herbs were hung from the ceiling in clusters, wrapped in mulberry paper inscribed with invocations for good health.

Titling the works with the prefix *Aggregation* is a self-reflexive acknowledgement of their nature as large-scale compositions assembled together from several distinct parts. Like an archaeologist of knowledge, the act of collecting disparate units of information to form a coherent whole can be read as a reconciliation of moral conflicts deliberately formulated to mimic a meditative consciousness as embodied by each individual piece that is dyed, wrapped, and arranged in its own place.