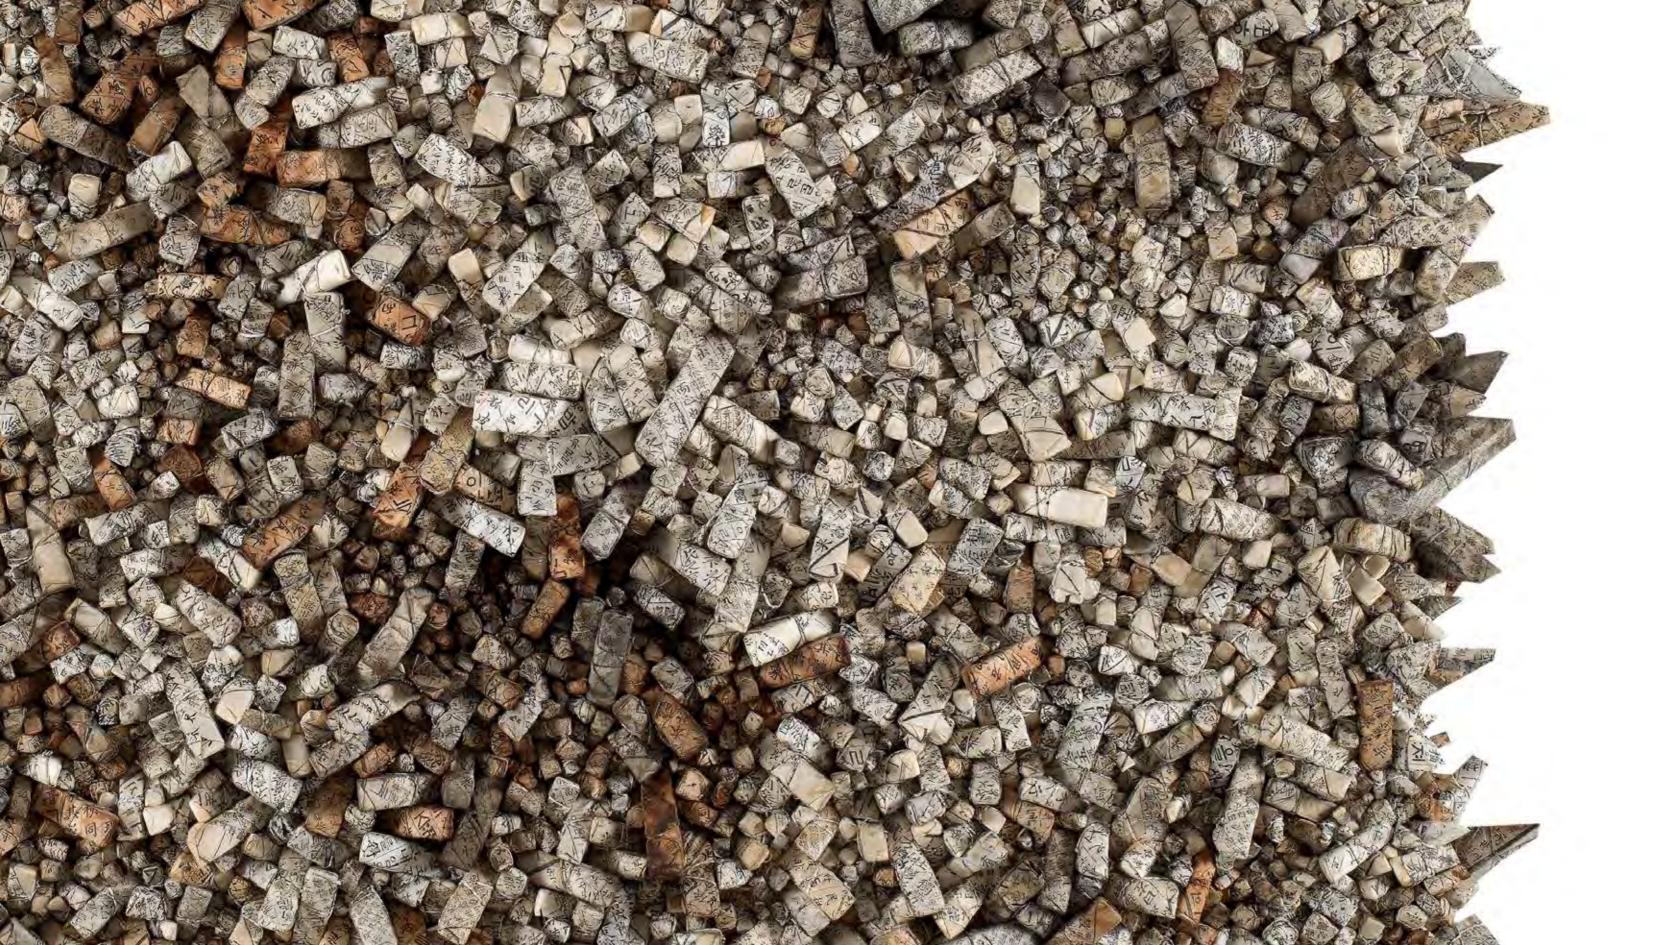

Since 1994, Chun has shifted his focus to his *Aggregation* series. It was this pivotal change, where he abandoned the traditional brush and canvas to work with traditional Korean mulberry paper in an innovative way, that has established his artistic career. Inspired by childhood memories of clusters of medicine packages, wrapped in mulberry paper and hung from the ceiling at the clinic, the artist began using this material in his works, deeply imbuing them with distinct sensibilities. His well-known sculptural *Aggregations* feature hand-cut triangles of polystyrene, individually wrapped in delicate mulberry paper pages torn from old books, which are arranged on canvases to form strikingly textured low-relief wall works in a style that is in close dialogue with the practice of assemblage. With a trompe l'oeil quality, Chun's works create the illusion of depth and coalescence, and, ultimately, represent the harmony and conflict in the unity of many.

Chun states, "The triangular pieces wrapped in mulberry paper are basic units of information: the basic cells of a life that only exists in art, as well as in individual social events or historical facts. By attaching these pieces one by one to a two-dimensional surface, I wanted to express how basic units of information can both create harmony and conflict. This became an important milestone in my long artistic journey to express the troubles of a modern man who is driven to a devastated life by materialism, endless competition, conflict, and destruction."

Protruding from the flat plane, the clustered triangles exude an organic, chaotic energy, defying any suggestion of a pattern or method to the perceived madness. Korean mulberry paper, which is at the centre of Chun's artistic practice, deeply imbues his works with distinctly Korean connotations and sensibilities by lending its potency for metaphorical associations. Although long prized as a medium for writing and drawing, it was also central to Korean daily life. Delicately translucent, yet strong and durable, mulberry paper was used for a variety of purposes in Korean households. From covering doors, windows, and walls to carpeting floors and packing dried goods, mulberry paper proved to be a versatile material—a worthy symbol of Korean national pride. The paper is also evocative of herbal medicine bundles that were prominent in Korean traditional medicine prior to the advent of modern medicine in the years following the Korean War. Medicinal herbs were hung from the ceiling in clusters, wrapped in mulberry paper inscribed with invocations for good health.