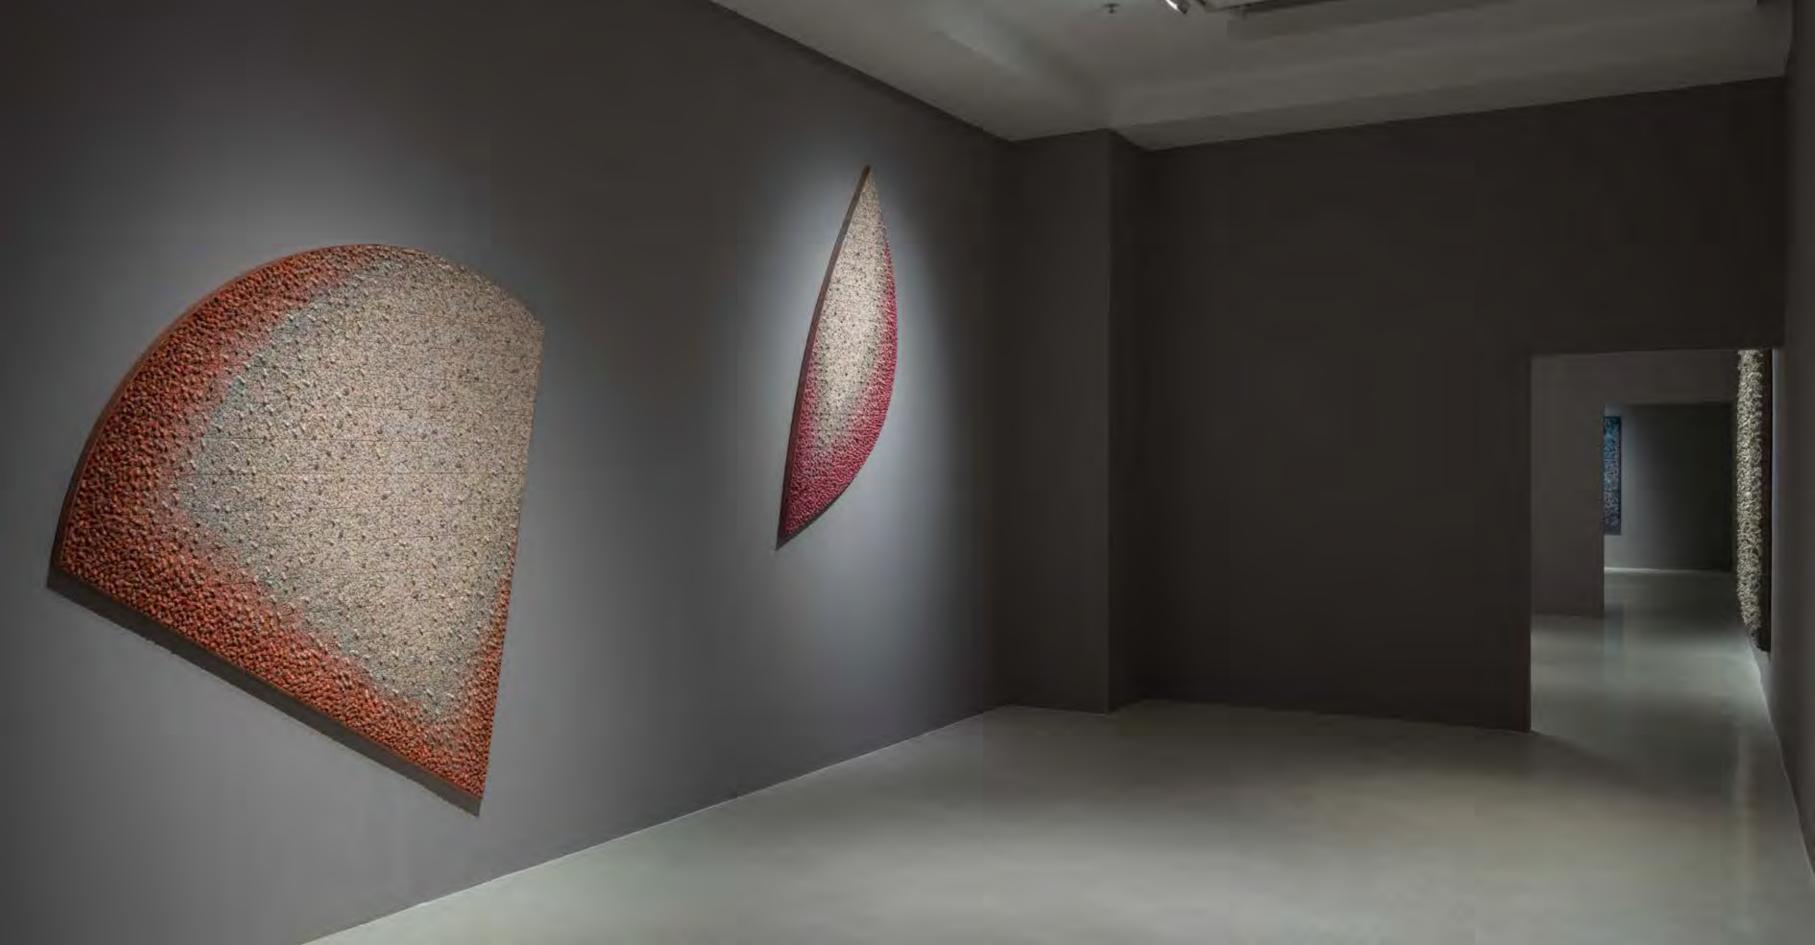

Since 1994, Chun has shifted his focus to his *Aggregation* series. It was this pivotal change, where he abandoned the traditional brush and canvas to work with traditional Korean mulberry paper in an innovative way, that has established his artistic career. Inspired by childhood memories of clusters of medicine packages, wrapped in mulberry paper and hung from the ceiling at the clinic, the artist began using this material in his works, deeply imbuing them with distinct sensibilities. His well-known sculptural *Aggregations* feature hand-cut triangles of polystyrene, individually wrapped in delicate mulberry paper pages torn from old books, which are arranged on canvases to form strikingly textured low-relief wall works in a style that is in close dialogue with the practice of assemblage. With a trompe l'oeil quality, Chun's works create the illusion of depth and coalescence, and, ultimately, represent the harmony and conflict in the unity of many.

Protruding from the flat plane, the clustered triangles exude an organic, chaotic energy, defying any suggestion of a pattern or method to the perceived madness. Korean mulberry paper, which is at the centre of Chun's artistic practice, deeply imbues his works with distinctly Korean connotations and sensibilities by lending its potency for metaphorical associations. Although long prized as a medium for writing and drawing, it was also central to Korean daily life. Delicately translucent, yet strong and durable, mulberry paper was used for a variety of purposes in Korean households. From covering doors, windows, and walls to carpeting floors and packing dried goods, mulberry paper proved to be a versatile material—a worthy symbol of Korean national pride. The paper is also evocative of herbal medicine bundles that were prominent in Korean traditional medicine prior to the advent of modern medicine in the years following the Korean War. Medicinal herbs were hung from the ceiling in clusters, wrapped in mulberry paper inscribed with invocations for good health.

Titling the works with the prefix *Aggregation* is a self-reflexive acknowledgement of their nature as large-scale compositions assembled together from several distinct parts. Like an archaeologist of knowledge, the act of collecting disparate units of information to form a coherent whole can be read as a reconciliation of moral conflicts deliberately formulated to mimic a meditative consciousness as embodied by each individual piece that is dyed, wrapped, and arranged in its own place.