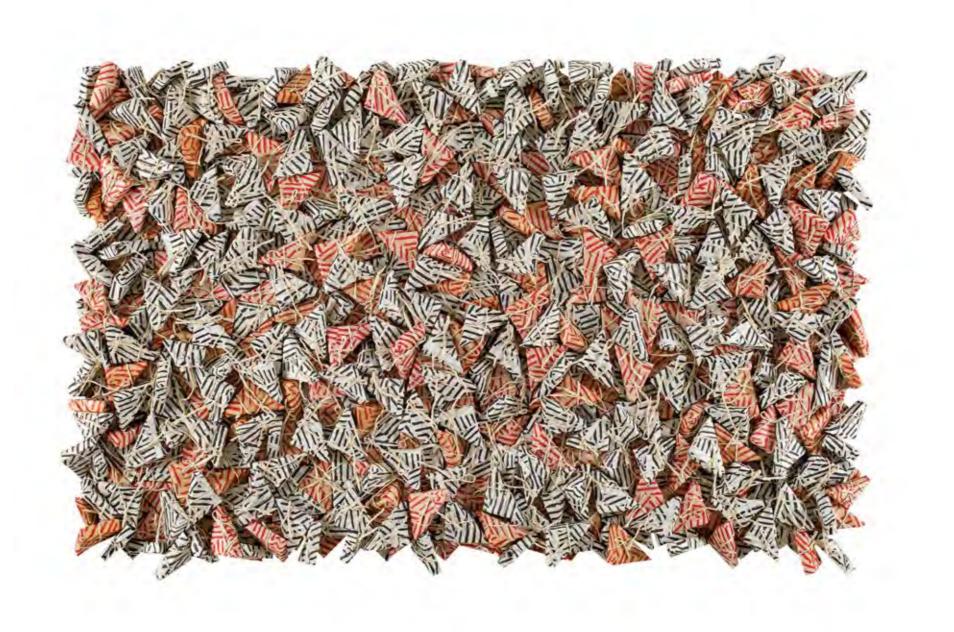

Since 1994, Chun has shifted his focus to his *Aggregation* series. It was this pivotal change, where he abandoned the traditional brush and canvas to work with traditional Korean mulberry paper in an innovative way, that has established his artistic career. Inspired by childhood memories of clusters of medicine packages, wrapped in mulberry paper and hung from the ceiling at the clinic, the artist began using this material in his works, deeply imbuing them with distinct sensibilities. His well-known sculptural *Aggregations* feature hand-cut triangles of polystyrene, individually wrapped in delicate mulberry paper pages torn from old books, which are arranged on canvases to form strikingly textured low-relief wall works in a style that is in close dialogue with the practice of assemblage. With a trompe l'oeil quality, Chun's works create the illusion of depth and coalescence, and, ultimately, represent the harmony and conflict in the unity of many.

Protruding from the flat plane, the clustered triangles exude an organic, chaotic energy, defying any suggestion of a pattern or method to the perceived madness. Korean mulberry paper, which is at the centre of Chun's artistic practice, deeply imbues his works with distinctly Korean connotations and sensibilities by lending its potency for metaphorical associations. Although long prized as a medium for writing and drawing, it was also central to Korean daily life. Delicately translucent, yet strong and durable, mulberry paper was used for a variety of purposes in Korean households. From covering doors, windows, and walls to carpeting floors and packing dried goods, mulberry paper proved to be a versatile material—a worthy symbol of Korean national pride. The paper is also evocative of herbal medicine bundles that were prominent in Korean traditional medicine prior to the advent of modern medicine in the years following the Korean War. Medicinal herbs were hung from the ceiling in clusters, wrapped in mulberry paper inscribed with invocations for good health.

Titling the works with the prefix *Aggregation* is a self-reflexive acknowledgement of their nature as large-scale compositions assembled together from several distinct parts. Like an archaeologist of knowledge, the act of collecting disparate units of information to form a coherent whole can be read as a reconciliation of moral conflicts deliberately formulated to mimic a meditative consciousness as embodied by each individual piece that is dyed, wrapped, and arranged in its own place.