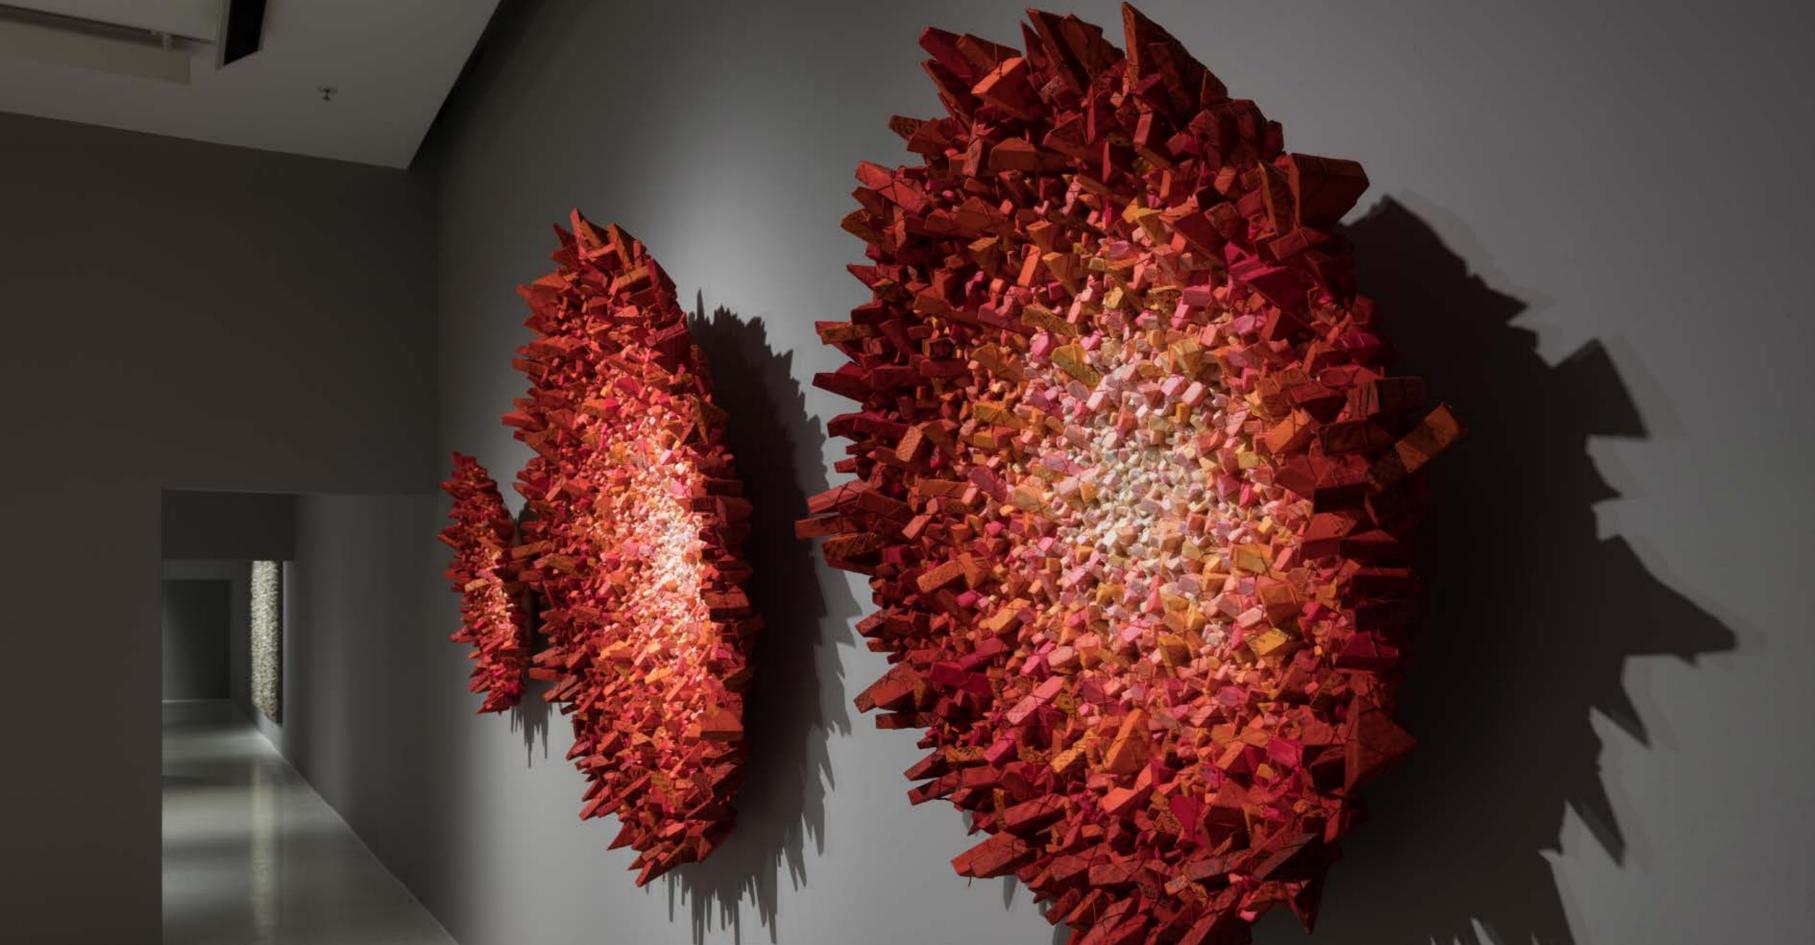

Since 1994, Chun has shifted his focus to his *Aggregation* series. It was this pivotal change, where he abandoned the traditional brush and canvas to work with traditional Korean mulberry paper in an innovative way, that has established his artistic career. Inspired by childhood memories of clusters of medicine packages, wrapped in mulberry paper and hung from the ceiling at the clinic, the artist began using this material in his works, deeply imbuing them with distinct sensibilities. His well-known sculptural *Aggregations* feature hand-cut triangles of polystyrene, individually wrapped in delicate mulberry paper pages torn from old books, which are arranged on canvases to form strikingly textured low-relief wall works in a style that is in close dialogue with the practice of assemblage. With a trompe l'oeil quality, Chun's works create the illusion of depth and coalescence, and, ultimately, represent the harmony and conflict in the unity of many.

Protruding from the flat plane, the clustered triangles exude an organic, chaotic energy, defying any suggestion of a pattern or method to the perceived madness. Korean mulberry paper, which is at the centre of Chun's artistic practice, deeply imbues his works with distinctly Korean connotations and sensibilities by lending its potency for metaphorical associations. Although long prized as a medium for writing and drawing, it was also central to Korean daily life. Delicately translucent, yet strong and durable, mulberry paper was used for a variety of purposes in Korean households. From covering doors, windows, and walls to carpeting floors and packing dried goods, mulberry paper proved to be a versatile material—a worthy symbol of Korean national pride. The paper is also evocative of herbal medicine bundles that were prominent in Korean traditional medicine prior to the advent of modern medicine in the years following the Korean War. Medicinal herbs were hung from the ceiling in clusters, wrapped in mulberry paper inscribed with invocations for good health.

Titling the works with the prefix *Aggregation* is a self-reflexive acknowledgement of their nature as large-scale compositions assembled together from several distinct parts. Like an archaeologist of knowledge, the act of collecting disparate units of information to form a coherent whole can be read as a reconciliation of moral conflicts deliberately formulated to mimic a meditative consciousness as embodied by each individual piece that is dyed, wrapped, and arranged in its own place.