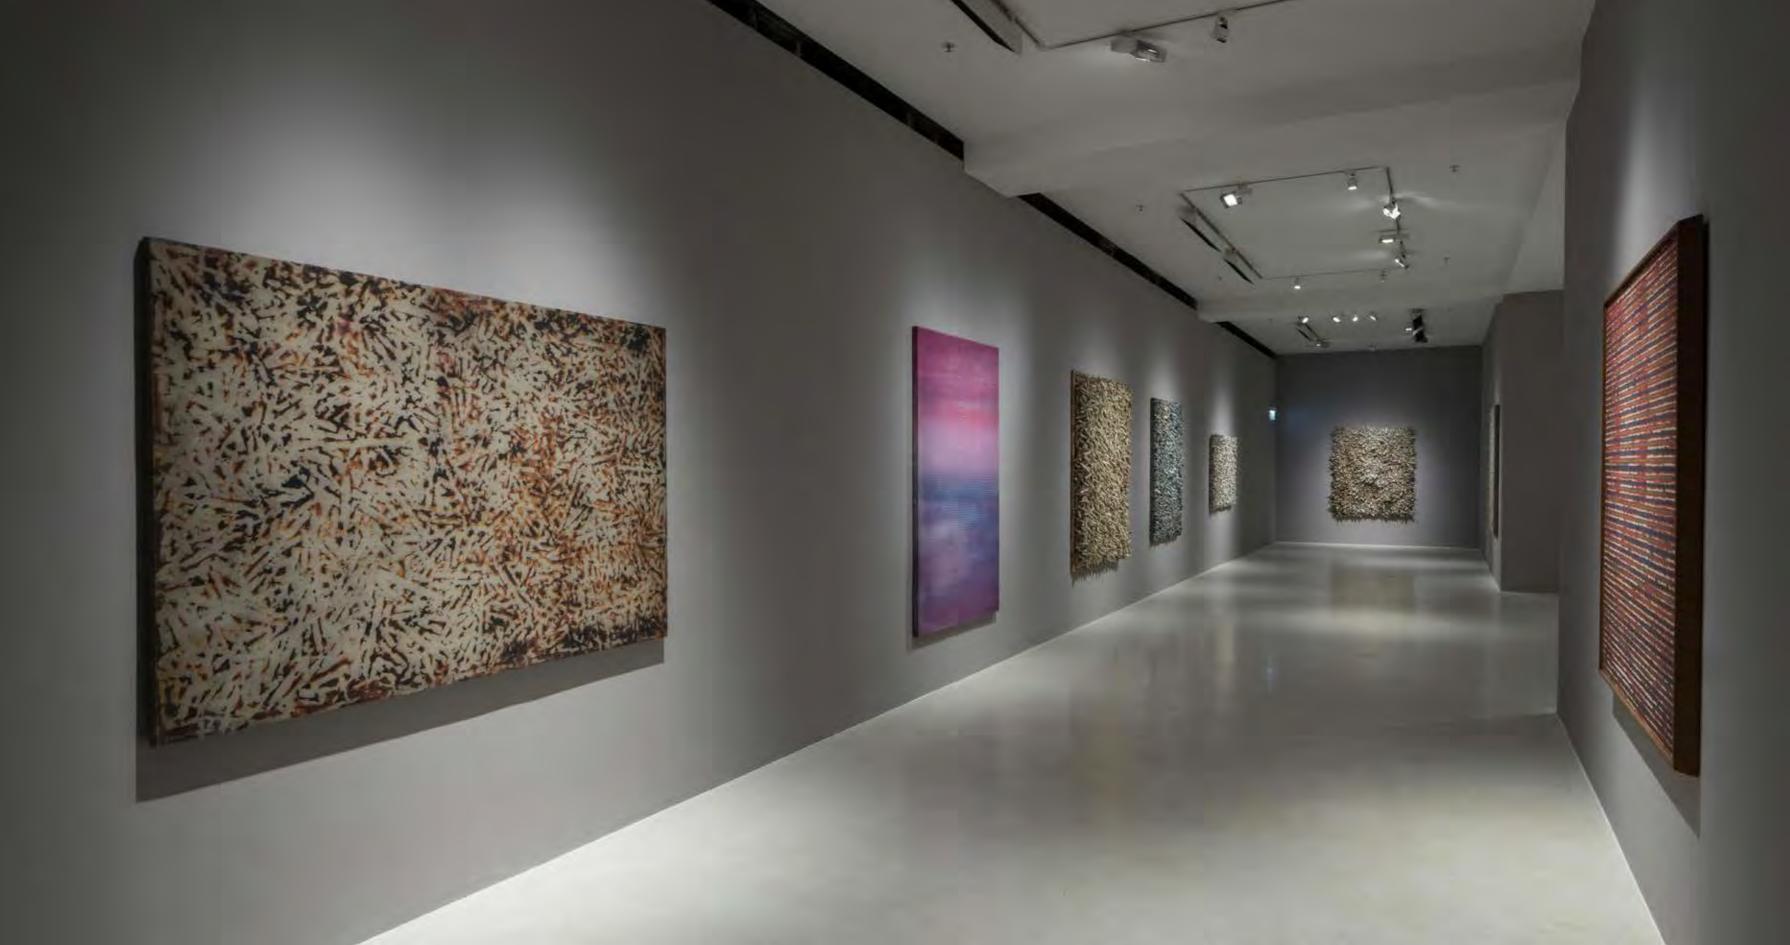

## CHUN KWANG YOUNG

Pearl Lam Galleries is delighted to present a solo exhibition by internationally renowned Korean artist Chun Kwang Young (b. 1944), covering works created from the mid-1970s to the mid-2000s, as well as some exciting new pieces. This important retrospective exhibition investigates the evolution of the artist's oeuvre—from his all-over abstract paintings of the 1970s and 1980s to the pivotal early works of the 1990s, which are at the root of Chun's celebrated long-running *Aggregation* series, featuring his distinctive use of triangular, string-tied parcels of mulberry paper from old Korean books.

Since 1994, Chun has shifted his focus to his *Aggregation* series. It was this pivotal change, where he abandoned the traditional brush and canvas to work with traditional Korean mulberry paper in an innovative way, that has established his artistic career. Inspired by childhood memories of clusters of medicine packages, wrapped in mulberry paper and hung from the ceiling at the clinic, the artist began using this material in his works, deeply imbuing them with distinct sensibilities. His well-known sculptural *Aggregations* feature hand-cut triangles of polystyrene, individually wrapped in delicate mulberry paper pages torn from old books, which are arranged on canvases to form strikingly textured low-relief wall works in a style that is in close dialogue with the practice of assemblage. With a trompe l'oeil quality, Chun's works create the illusion of depth and coalescence, and, ultimately, represent the harmony and conflict in the unity of many.

Protruding from the flat plane, the clustered triangles exude an organic, chaotic energy, defying any suggestion of a pattern or method to the perceived madness. Korean mulberry paper, which is at the centre of Chun's artistic practice, deeply imbues his works with distinctly Korean connotations and sensibilities by lending its potency for metaphorical associations. Although long prized as a medium for writing and drawing, it was also central to Korean daily life. Delicately translucent, yet strong and durable, mulberry paper was used for a variety of purposes in Korean households. From covering doors, windows, and walls to carpeting floors and packing dried goods, mulberry paper proved to be a versatile material—a worthy symbol of Korean national pride. The paper is also evocative of herbal medicine bundles that were prominent in Korean traditional medicine prior to the advent of modern medicine in the years following the Korean War. Medicinal herbs were hung from the ceiling in clusters, wrapped in mulberry paper inscribed with invocations for good health.