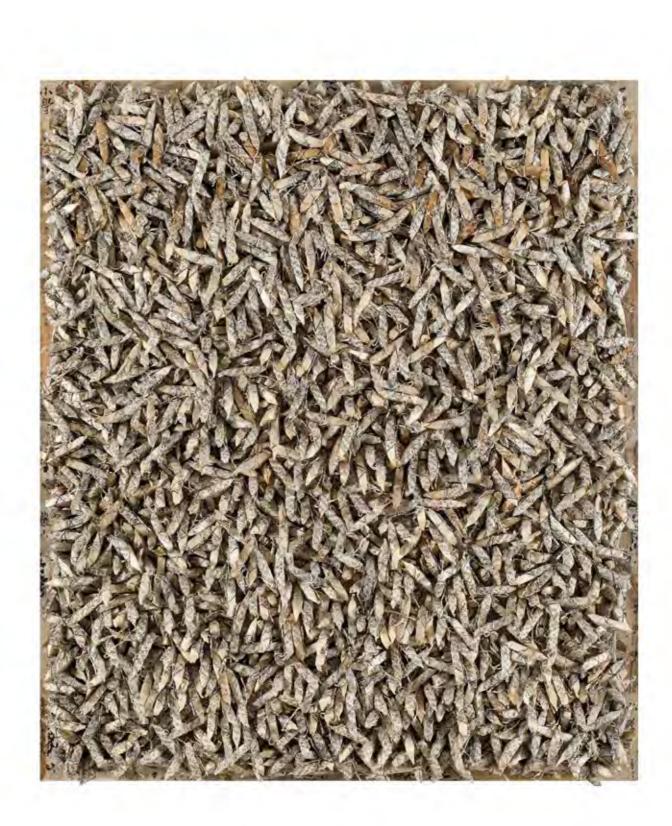

Since 1994, Chun has shifted his focus to his *Aggregation* series. It was this pivotal change, where he abandoned the traditional brush and canvas to work with traditional Korean mulberry paper in an innovative way, that has established his artistic career. Inspired by childhood memories of clusters of medicine packages, wrapped in mulberry paper and hung from the ceiling at the clinic, the artist began using this material in his works, deeply imbuing them with distinct sensibilities. His well-known sculptural *Aggregations* feature hand-cut triangles of polystyrene, individually wrapped in delicate mulberry paper pages torn from old books, which are arranged on canvases to form strikingly textured low-relief wall works in a style that is in close dialogue with the practice of assemblage. With a trompe l'oeil quality, Chun's works create the illusion of depth and coalescence, and, ultimately, represent the harmony and conflict in the unity of many.

Chun states, "The triangular pieces wrapped in mulberry paper are basic units of information: the basic cells of a life that only exists in art, as well as in individual social events or historical facts. By attaching these pieces one by one to a two-dimensional surface, I wanted to express how basic units of information can both create harmony and conflict. This became an important milestone in my long artistic journey to express the troubles of a modern man who is driven to a devastated life by materialism, endless competition, conflict, and destruction."

Protruding from the flat plane, the clustered triangles exude an organic, chaotic energy, defying any suggestion of a pattern or method to the perceived madness. Korean mulberry paper, which is at the centre of Chun's artistic practice, deeply imbues his works with distinctly Korean connotations and sensibilities by lending its potency for metaphorical associations. Although long prized as a medium for writing and drawing, it was also central to Korean daily life. Delicately translucent, yet strong and durable, mulberry paper was used for a variety of purposes in Korean households. From covering doors, windows, and walls to carpeting floors and packing dried goods, mulberry paper proved to be a versatile material—a worthy symbol of Korean national pride. The paper is also evocative of herbal medicine bundles that were prominent in Korean traditional medicine prior to the advent of modern medicine in the years following the Korean War. Medicinal herbs were hung from the ceiling in clusters, wrapped in mulberry paper inscribed with invocations for good health.